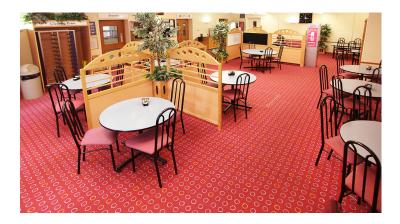

## creating better environments

For Hellesdon Hospital in Norwich, cleanability, hygiene and aesthetics were at the top of the list of considerations when it came to specifying new flooring for the Hospital's "Rivers" restaurant. From experience, the unrivalled performance of Flotex, Forbo's truly unique electrostatically flocked floor covering, ticked all the right boxes and the high definition (HD) Flotex Vision range in particular, presented a highly stylish option: Flotex Spin.