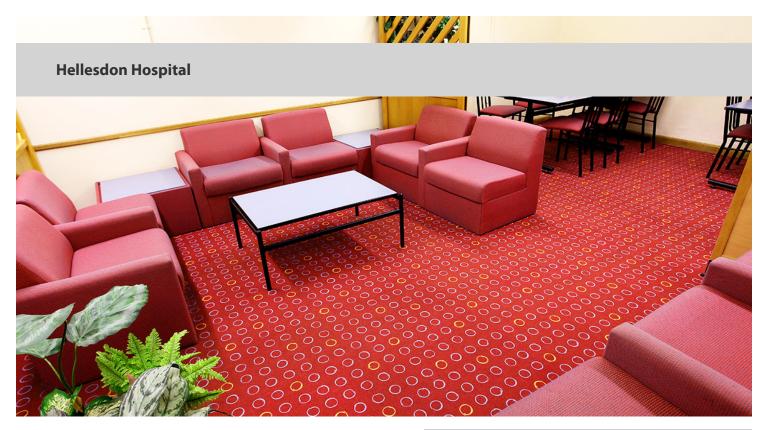

## creating better environments

For Hellesdon Hospital in Norwich, cleanability, hygiene and aesthetics were at the top of the list of considerations when it came to specifying new flooring for the Hospital's "Rivers" restaurant. From experience, the unrivalled performance of Flotex, Forbo's truly unique electrostatically flocked floor covering, ticked all the right boxes and the high definition (HD) Flotex Vision range in particular, presented a highly stylish option: Flotex Spin.