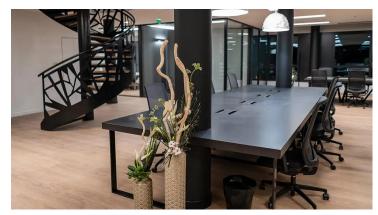

## Headquarters of the EFOR Group Lyon

EFOR Lyon, located in Champagne-au-Mont-d'Or, is a Life Sciences Consultancy Group powered by Global Industries. EFOR Lyon opted for Allura Flex luxury vinyl tiles and Flotex flocked flooring. The interior architect explains: "Forbo floors are in total adequacy with the identity designed for the EFOR company, whether for its colour or for the desired wear classification."

## Izmantotie grīdas segumi

Flotex by Starck Artist anthracite / silver B2

Allura Flex 1.0 Wood natural giant oak