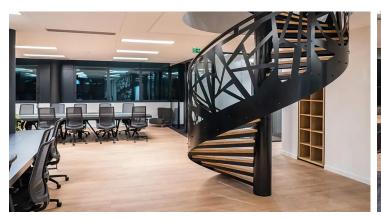

## Headquarters of the EFOR Group Lyon

EFOR Lyon, located in Champagne-au-Mont-d'Or, is a Life Sciences Consultancy Group powered by Global Industries. EFOR Lyon opted for Allura Flex luxury vinyl tiles and Flotex flocked flooring. The interior architect explains: "Forbo floors are in total adequacy with the identity designed for the EFOR company, whether for its colour or for the desired wear classification."

## Izmantotie grīdas segumi

Flotex by Starck Artist anthracite / silver B2

Allura Flex 1.0 Wood natural giant oak