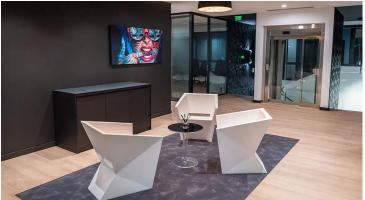

## Headquarters of the EFOR Group Lyon

EFOR Lyon, located in Champagne-au-Mont-d'Or, is a Life Sciences Consultancy Group powered by Global Industries. EFOR Lyon opted for Allura Flex luxury vinyl tiles and Flotex flocked flooring. The interior architect explains: "Forbo floors are in total adequacy with the identity designed for the EFOR company, whether for its colour or for the desired wear classification."

## Izmantotie grīdas segumi

Flotex by Starck Artist anthracite / silver B2

Allura Flex 1.0 Wood natural giant oak