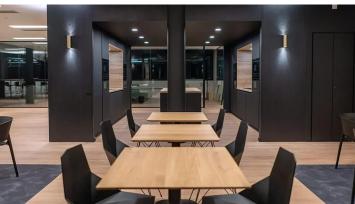

## Headquarters of the EFOR Group Lyon

EFOR Lyon, located in Champagne-au-Mont-d'Or, is a Life Sciences Consultancy Group powered by Global Industries. EFOR Lyon opted for Allura Flex luxury vinyl tiles and Flotex flocked flooring. The interior architect explains: "Forbo floors are in total adequacy with the identity designed for the EFOR company, whether for its colour or for the desired wear classification."

## Izmantotie grīdas segumi

Flotex by Starck Artist anthracite / silver B2

Allura Flex 1.0 Wood natural giant oak