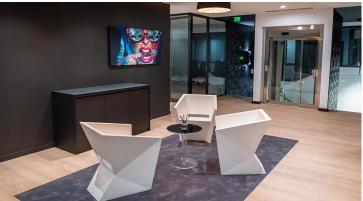

## Headquarters of the EFOR Group Lyon

EFOR Lyon, located in Champagne-au-Mont-d'Or, is a Life Sciences Consultancy Group powered by Global Industries. EFOR Lyon opted for Allura Flex luxury vinyl tiles and Flotex flocked flooring. The interior architect explains: "Forbo floors are in total adequacy with the identity designed for the EFOR company, whether for its colour or for the desired wear classification."

## **Used Products**

Flotex created by Starck Artist anthracite /

Allura Flex" Wood natural giant oak (150x28 cm)

https://www.forbo.com/flooring/en-au