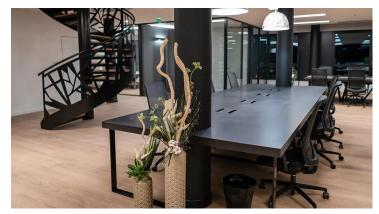

## Headquarters of the EFOR Group Lyon

EFOR Lyon, located in Champagne-au-Mont-d'Or, is a Life Sciences Consultancy Group powered by Global Industries. EFOR Lyon opted for Allura Flex luxury vinyl tiles and Flotex flocked flooring. The interior architect explains: "Forbo floors are in total adequacy with the identity designed for the EFOR company, whether for its colour or for the desired wear classification."

## **Used Products**

Flotex created by Starck Artist anthracite /

Allura Flex" Wood natural giant oak (150x28 cm)

https://www.forbo.com/flooring/en-au