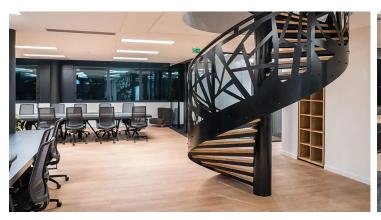

## Headquarters of the EFOR Group Lyon

EFOR Lyon, located in Champagne-au-Mont-d'Or, is a Life Sciences Consultancy Group powered by Global Industries. EFOR Lyon opted for Allura Flex luxury vinyl tiles and Flotex flocked flooring. The interior architect explains: "Forbo floors are in total adequacy with the identity designed for the EFOR company, whether for its colour or for the desired wear classification."

## **Used Products**

Flotex created by Starck Artist anthracite /

Allura Flex" Wood natural giant oak (150x28 cm)

https://www.forbo.com/flooring/en-au