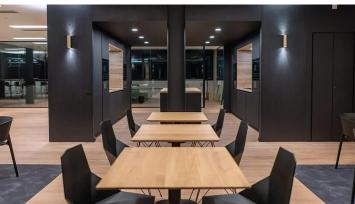

## Headquarters of the EFOR Group Lyon

EFOR Lyon, located in Champagne-au-Mont-d'Or, is a Life Sciences Consultancy Group powered by Global Industries. EFOR Lyon opted for Allura Flex luxury vinyl tiles and Flotex flocked flooring. The interior architect explains: "Forbo floors are in total adequacy with the identity designed for the EFOR company, whether for its colour or for the desired wear classification."

## **Used Products**

Flotex created by Starck Artist anthracite /

Allura Flex" Wood natural giant oak (150x28 cm)

https://www.forbo.com/flooring/en-au