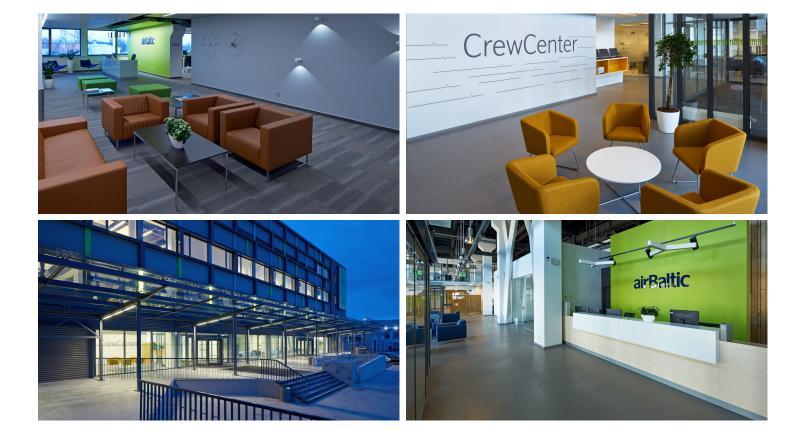

## Headquarters & Crew Center airBaltic

The new airBaltic headquarters in Riga, Latvia, features the most modern crew center in the Baltic region. The new headquarters, designed in 15 months, are fully customized for airBaltic. In order to facilitate active communication among employees, the new building features an open office layout with 11 conference rooms and other areas for individual meetings and discussions. Operations control center, call center and an emergency response center were designed with particular attention to details. On the floor various Forbo floor coverings have been installed, like Tessera carpet tiles, Marmoleum sheet flooring and Needlefelt flooring.