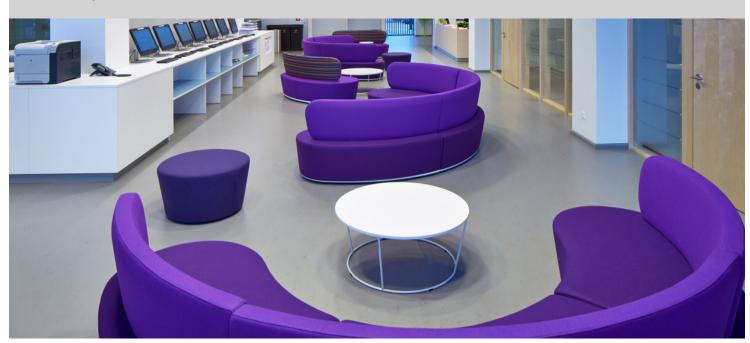

## Headquarters & Crew Center airBaltic

The new airBaltic headquarters in Riga, Latvia, features the most modern crew center in the Baltic region. The new headquarters, designed in 15 months, are fully customized for airBaltic. In order to facilitate active communication among employees, the new building features an open office layout with 11 conference rooms and other areas for individual meetings and discussions. Operations control center, call center and an emergency response center were designed with particular attention to details. On the floor various Forbo floor coverings have been installed, like Tessera carpet tiles, Marmoleum sheet flooring and Needlefelt flooring.