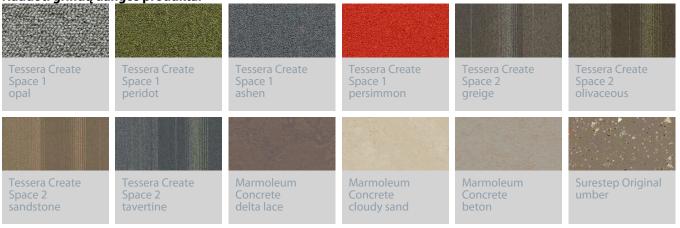

## Naudoti grindų dangos produktai

Forte Graphic Reef

Eternal Colour grey-black shaded space

Marmoleum Real pine forest

Marmoleum Fresco red copper