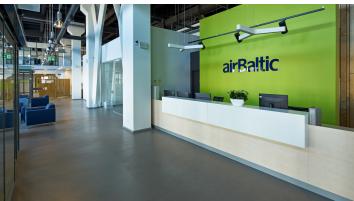

The new airBaltic headquarters in Riga, Latvia, features the most modern crew center in the Baltic region. The new headquarters, designed in 15 months, are fully customized for airBaltic. In order to facilitate active communication among employees, the new building features an open office layout with 11 conference rooms and other areas for individual meetings and discussions. Operations control center, call center and an emergency response center were designed with particular attention to details. On the floor various Forbo floor coverings have been installed, like Tessera carpet tiles, Marmoleum sheet flooring and Needlefelt flooring.

ReferenceInteriorAr Vinite das Modelešanas studija

Fotograaf Martins Kudrjavcevs

ReferenceLocation Riga, Latvia