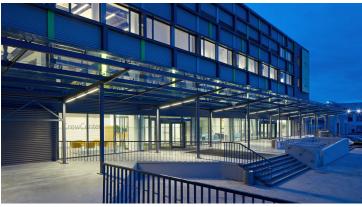

The new airBaltic headquarters in Riga, Latvia, features the most modern crew center in the Baltic region. The new headquarters, designed in 15 months, are fully customized for airBaltic. In order to facilitate active communication among employees, the new building features an open office layout with 11 conference rooms and other areas for individual meetings and discussions. Operations control center, call center and an emergency response center were designed with particular attention to details. On the floor various Forbo floor coverings have been installed, like Tessera carpet tiles, Marmoleum sheet flooring and Needlefelt flooring.

ReferenceInteriorAr Vinite das Modelešanas studija

Fotograaf Martins Kudrjavcevs

ReferenceLocation Riga, Latvia