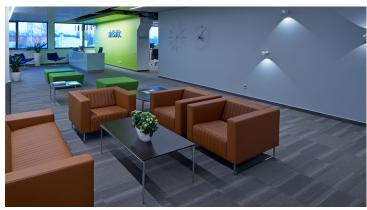

The new airBaltic headquarters in Riga, Latvia, features the most modern crew center in the Baltic region. The new headquarters, designed in 15 months, are fully customized for airBaltic. In order to facilitate active communication among employees, the new building features an open office layout with 11 conference rooms and other areas for individual meetings and discussions. Operations control center, call center and an emergency response center were designed with particular attention to details. On the floor various Forbo floor coverings have been installed, like Tessera carpet tiles, Marmoleum sheet flooring and Needlefelt flooring.