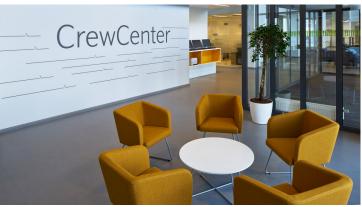

The new airBaltic headquarters in Riga, Latvia, features the most modern crew center in the Baltic region. The new headquarters, designed in 15 months, are fully customized for airBaltic. In order to facilitate active communication among employees, the new building features an open office layout with 11 conference rooms and other areas for individual meetings and discussions. Operations control center, call center and an emergency response center were designed with particular attention to details. On the floor various Forbo floor coverings have been installed, like Tessera carpet tiles, Marmoleum sheet flooring and Needlefelt flooring.