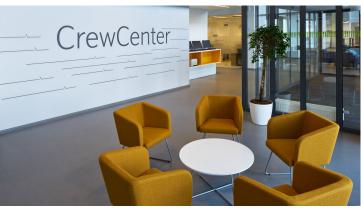

The new airBaltic headquarters in Riga, Latvia, features the most modern crew center in the Baltic region. The new headquarters, designed in 15 months, are fully customized for airBaltic. In order to facilitate active communication among employees, the new building features an open office layout with 11 conference rooms and other areas for individual meetings and discussions. Operations control center, call center and an emergency response center were designed with particular attention to details. On the floor various Forbo floor coverings have been installed, like Tessera carpet tiles, Marmoleum sheet flooring and Needlefelt flooring.