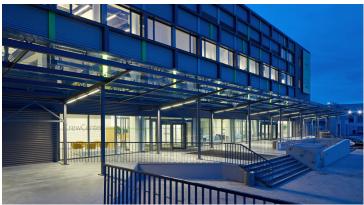

The new airBaltic headquarters in Riga, Latvia, features the most modern crew center in the Baltic region. The new headquarters, designed in 15 months, are fully customized for airBaltic. In order to facilitate active communication among employees, the new building features an open office layout with 11 conference rooms and other areas for individual meetings and discussions. Operations control center, call center and an emergency response center were designed with particular attention to details. On the floor various Forbo floor coverings have been installed, like Tessera carpet tiles, Marmoleum sheet flooring and Needlefelt flooring.