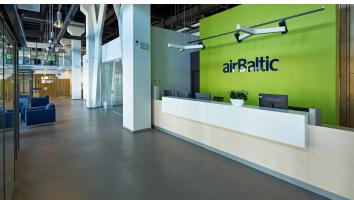

The new airBaltic headquarters in Riga, Latvia, features the most modern crew center in the Baltic region. The new headquarters, designed in 15 months, are fully customized for airBaltic. In order to facilitate active communication among employees, the new building features an open office layout with 11 conference rooms and other areas for individual meetings and discussions. Operations control center, call center and an emergency response center were designed with particular attention to details. On the floor various Forbo floor coverings have been installed, like Tessera carpet tiles, Marmoleum sheet flooring and Needlefelt flooring.