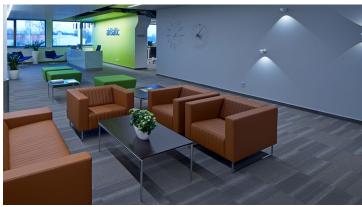

The new airBaltic headquarters in Riga, Latvia, features the most modern crew center in the Baltic region. The new headquarters, designed in 15 months, are fully customized for airBaltic. In order to facilitate active communication among employees, the new building features an open office layout with 11 conference rooms and other areas for individual meetings and discussions. Operations control center, call center and an emergency response center were designed with particular attention to details. On the floor various Forbo floor coverings have been installed, like Tessera carpet tiles, Marmoleum sheet flooring and Needlefelt flooring.