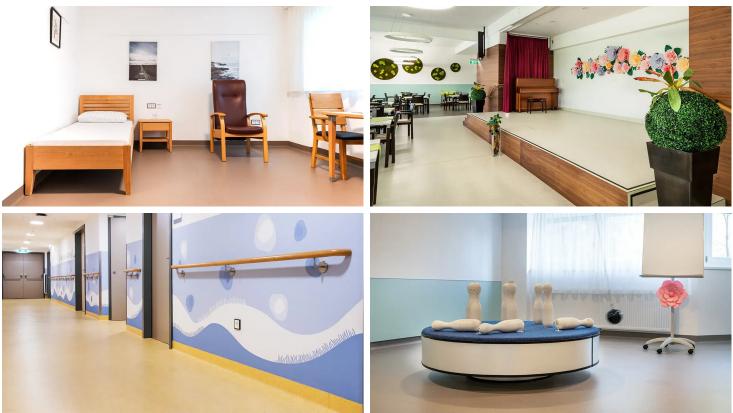

## creating better environments

At Haus Schmelz in Vienna, senior citizens find a place of well-being. The care home offers older people a safe and comfortable home where they receive the support they need. The home has 200 single apartments and 23 apartments for two people. Each apartment is tailored to the needs of living in advanced old age. The nursing home is characterized by professional care and a friendly atmosphere. Residents are cared for individually according to their needs. The location of the retirement home is ideal: it is in a very quiet area surrounded by residential buildings, sports facilities and allotments in the west of Vienna. It also has its own spacious garden where residents can linger. During the renovation, the architectural firm AW Architekten decided to lay a total of 900 m<sup>2</sup> of Marmoleum from Forbo Flooring. Marmoleum is a popular floor covering in retirement homes as it offers a variety of benefits that meet the needs and requirements of residential care facilities: - Cleanliness and hygiene play an important role in care homes for the elderly, where many people live together. Marmoleum is easy to clean and maintain. Even after many decades of intensive use, traces of use can be easily removed at any time. - In care facilities, the flooring must be extremely hard-wearing: it is used daily by many carers, residents and visitors and is exposed to the stresses and strains of wheelchairs, care beds and other equipment. Marmoleum with Topshield surface protection is extremely hard-wearing and is therefore ideal for high-traffic areas. Marmoleum is available in various colors and patterns and can therefore be easily integrated into any design and interior. Carefully selected floor designs can create a pleasant and calming environment for occupants. - In addition, Marmoleum is made from natural, renewable raw materials such as linseed oil, wood flour and limestone, making it an environmentally friendly choice that contributes to healthy interiors.