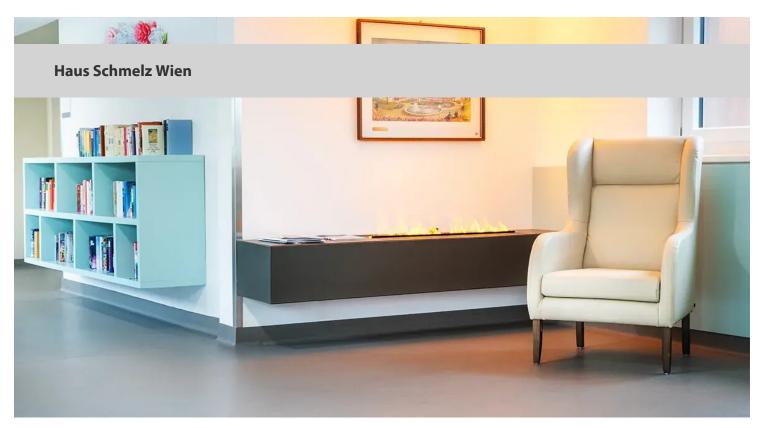

## creating better environments

At Haus Schmelz in Vienna, senior citizens find a place of well-being. The care home offers older people a safe and comfortable home where they receive the support they need. The home has 200 single apartments and 23 apartments for two people. Each apartment is tailored to the needs of living in advanced old age. The nursing home is characterized by professional care and a friendly atmosphere. Residents are cared for individually according to their needs. The location of the retirement home is ideal: it is in a very quiet area surrounded by residential buildings, sports facilities and allotments in the west of Vienna. It also has its own spacious garden where residents can linger. During the renovation, the architectural firm AW Architekten decided to lay a total of 900 m<sup>2</sup> of Marmoleum from Forbo Flooring. Marmoleum is a popular floor covering in retirement homes as it offers a variety of benefits that meet the needs and requirements of residential care facilities: - Cleanliness and hygiene play an important role in care homes for the elderly, where many people live together. Marmoleum is easy to clean and maintain. Even after many decades of intensive use, traces of use can be easily removed at any time. - In care facilities, the flooring must be extremely hard-wearing: it is used daily by many carers, residents and visitors and is exposed to the stresses and strains of wheelchairs, care beds and other equipment. Marmoleum with Topshield surface protection is extremely hard-wearing and is therefore ideal for high-traffic areas. Marmoleum is available in various colors and patterns and can therefore be easily integrated into any design and interior. Carefully selected floor designs can create a pleasant and calming environment for occupants. - In addition, Marmoleum is made from natural, renewable raw materials such as linseed oil, wood flour and limestone, making it an environmentally friendly choice that contributes to healthy interiors.