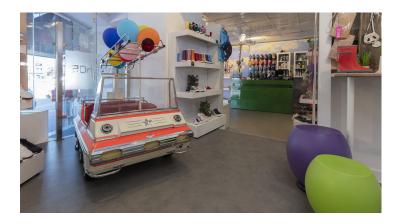

## creating better environments

Hatshoe is located at the Market Square in Wormerveer, The Netherlands, and focuses on the sale of children's shoes in sizes 18 to 41. It is the largest shoe store in North Holland. Hatshoe likes to see children and parents leave the store with a big smile. The new floor - Sarlon Modul'up - created a big smile on the owner's face. Sarlon Modul'up can be loose laid without adhesives, so you can rapidly create a new look in your store.