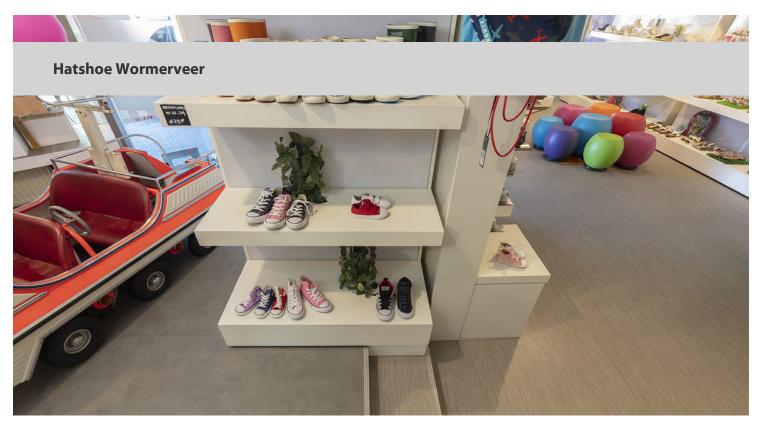

## creating better environments

Hatshoe is located at the Market Square in Wormerveer, The Netherlands, and focuses on the sale of children's shoes in sizes 18 to 41. It is the largest shoe store in North Holland. Hatshoe likes to see children and parents leave the store with a big smile. The new floor - Sarlon Modul'up - created a big smile on the owner's face. Sarlon Modul'up can be loose laid without adhesives, so you can rapidly create a new look in your store.