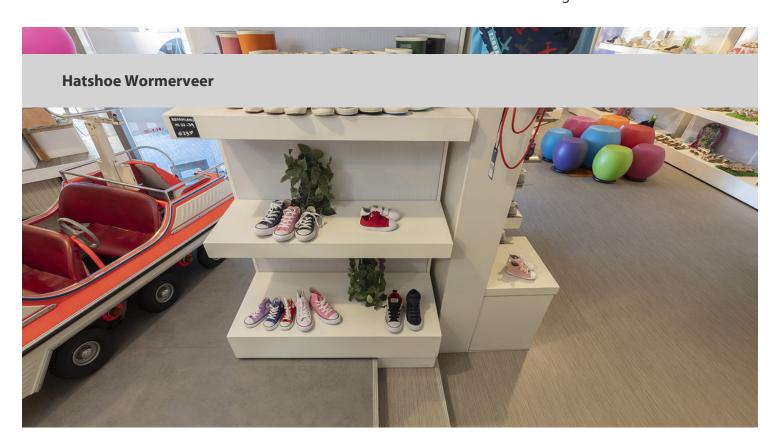

## creating better environments

Hatshoe is located at the Market Square in Wormerveer, The Netherlands, and focuses on the sale of children's shoes in sizes 18 to 41. It is the largest shoe store in North Holland. Hatshoe likes to see children and parents leave the store with a big smile. The new floor - Sarlon Modul'up - created a big smile on the owner's face. Sarlon Modul'up can be loose laid without adhesives, so you can rapidly create a new look in your store.

| Date of completion 2018 |                    |
|-------------------------|--------------------|
| Project name            | Hatshoe Wormerveer |
| Photographer            | Erik Poffers       |
| Location                | Wormerveer         |