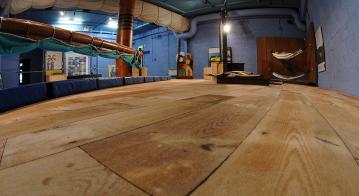

## **Hartlepool Maritime Experience**

Naturals, a Flotex digital design by Forbo Flooring Systems, has been used to recreate a ship's deck in the Children's adventure centre at the Hartlepool Maritime Experience. The museum is a re-creation of an 18th century seaport and is home to Europe's oldest floating war ship, HMS Trincomalee 1817. It refurbished the children's educational room and followed the nautical theme complete with masts and sails, and finished off with the realistic Flotex digital floor covering.

## **Featured Flooring Products**

Flotex Naturals distressed oak