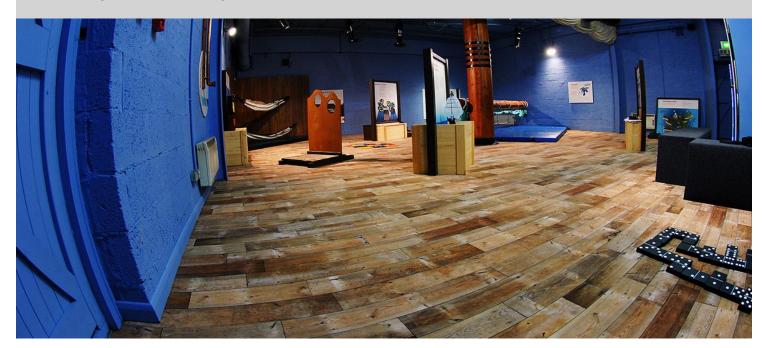

## **Hartlepool Maritime Experience**

Naturals, a Flotex digital design by Forbo Flooring Systems, has been used to recreate a ship's deck in the Children's adventure centre at the Hartlepool Maritime Experience. The museum is a re-creation of an 18th century seaport and is home to Europe's oldest floating war ship, HMS Trincomalee 1817. It refurbished the children's educational room and followed the nautical theme complete with masts and sails, and finished off with the realistic Flotex digital floor covering.

## **Featured Flooring Products**

Flotex Naturals distressed oak