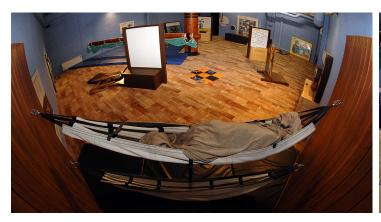

## **Hartlepool Maritime Experience**

Naturals, a Flotex digital design by Forbo Flooring Systems, has been used to recreate a ship's deck in the Children's adventure centre at the Hartlepool Maritime Experience. The museum is a re-creation of an 18th century seaport and is home to Europe's oldest floating war ship, HMS Trincomalee 1817. It refurbished the children's educational room and followed the nautical theme complete with masts and sails, and finished off with the realistic Flotex digital floor covering.