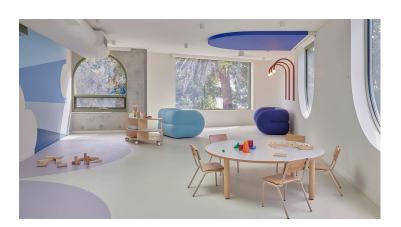

The design centres on connection to educators, nature, and the broader community. Across three carefully articulated levels, indoor and outdoor spaces are themed to reflect the natural surrounds: the ground floor draws on the harbour and sea, while the upper levels are inspired by sky, light and clouds deeply rooted in the natural beauty of the surrounding harbour. The materials palette plays a critical role in bringing these ideas to life. Large windows open sightlines to the outdoors, blurring boundaries between built environment and the natural world. Textures are raw with exposed concrete meets hand-painted murals and custom finishes that add warmth and personality. Of particular note is the use of Marmoleum flooring, a natural, climate-positive material made from renewable raw ingredients. Custom inlaid with thematic shapes, it becomes part of the storytelling on each level. Visually engaging and hard-wearing with low-maintenance a practical choice for high-traffic spaces where children learn, play, and grow. The floor becomes an active participant in the learning environment - one that is not only functional but also expressive. Importantly, the use of Marmoleum reflects the centre's broader values. Its natural and low-emission profile and extensive accrediations such as GECA, LBC Red List Free and Allergy UK seal of approval, support a healthy indoor environment, aligning with the project's focus on wellbeing and environmental responsibility. Harbour Early Learning is more than a childcare centre — it's a thoughtfully crafted space that connects children to place, to each other, and to the world beyond its walls. Click here to learn more and view more images