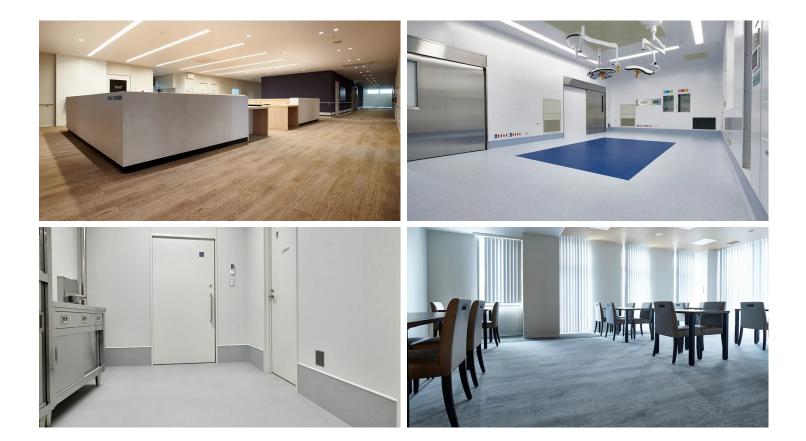

## Hakuhoukai Tokyo Spine Hospital

Hakuhoukai Tokyo Spine Hospital, located in the centre of Tokyo and with a total of 78 beds and a floor area of 5,100 m2, specialises in spine surgery. Most parts of the hospital are carpeted, and Flotex was chosen to combine cleanability and design. Flotex has been tested for wheelchair and bed mobility and has been well received by patients. Safestep R11 safety vinyl flooring was chosen for the kitchen and other wet spaces and Colorex electrostatic conductive tiles for the operating theatre.