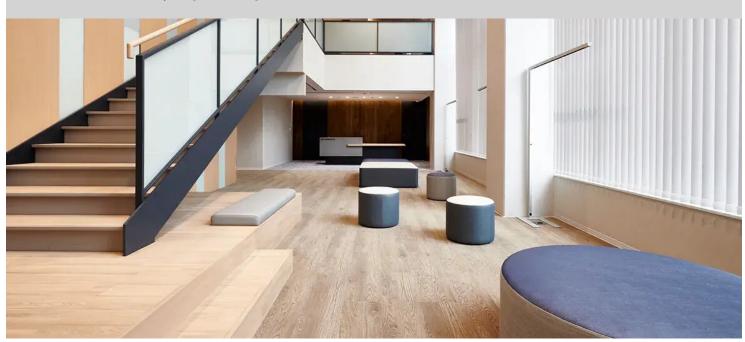

## Hakuhoukai Tokyo Spine Hospital

Hakuhoukai Tokyo Spine Hospital, located in the centre of Tokyo and with a total of 78 beds and a floor area of 5,100 m2, specialises in spine surgery. Most parts of the hospital are carpeted, and Flotex was chosen to combine cleanability and design. Flotex has been tested for wheelchair and bed mobility and has been well received by patients. Safestep R11 safety vinyl flooring was chosen for the kitchen and other wet spaces and Colorex electrostatic conductive tiles for the operating theatre.