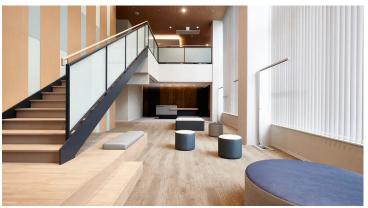

## creating better environments

Hakuhoukai Tokyo Spine Hospital, located in the centre of Tokyo and with a total of 78 beds and floor area of 5,100 m2, specialises in spine surgery. Most parts of the hospital are carpeted, and Flotex was chosen to combine cleanability and design. Flotex has been tested for wheelchair and bed mobility and has been well received by patients. Safestep R11 was chosen for the kitchen and other wet spaces, Colorex for the other wet spaces. Forbo flooring products for most of the hospital floor.