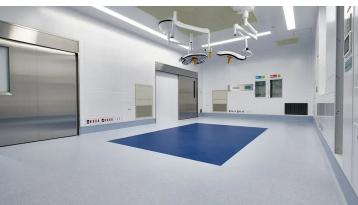

## creating better environments

Hakuhoukai Tokyo Spine Hospital, located in the centre of Tokyo and with a total of 78 beds and floor area of 5,100 m2, specialises in spine surgery. Most parts of the hospital are carpeted, and Flotex was chosen to combine cleanability and design. Flotex has been tested for wheelchair and bed mobility and has been well received by patients. Safestep R11 was chosen for the kitchen and other wet spaces, Colorex for the other wet spaces. Forbo flooring products for most of the hospital floor.