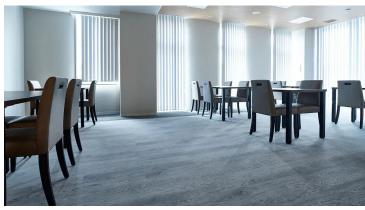

## creating better environments

Hakuhoukai Tokyo Spine Hospital, located in the centre of Tokyo and with a total of 78 beds and floor area of 5,100 m2, specialises in spine surgery. Most parts of the hospital are carpeted, and Flotex was chosen to combine cleanability and design. Flotex has been tested for wheelchair and bed mobility and has been well received by patients. Safestep R11 was chosen for the kitchen and other wet spaces, Colorex for the other wet spaces. Forbo flooring products for most of the hospital floor.