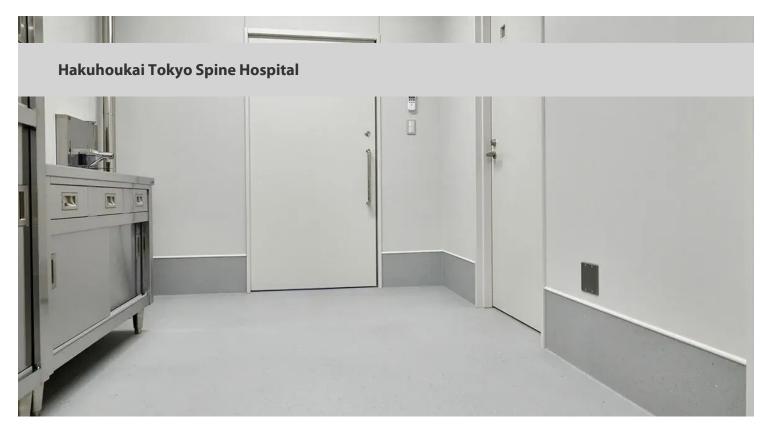

## creating better environments

Hakuhoukai Tokyo Spine Hospital, located in the centre of Tokyo and with a total of 78 beds and floor area of 5,100 m2, specialises in spine surgery. Most parts of the hospital are carpeted, and Flotex was chosen to combine cleanability and design. Flotex has been tested for wheelchair and bed mobility and has been well received by patients. Safestep R11 was chosen for the kitchen and other wet spaces, Colorex for the other wet spaces. Forbo flooring products for most of the hospital floor.