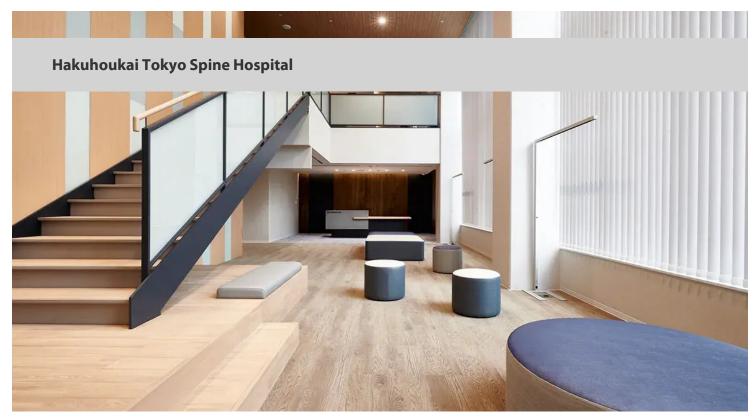

Hakuhoukai Tokyo Spine Hospital, located in the centre of Tokyo and with a total of 78 beds and a floor area of 5,100 m2, specialises in spine surgery. Most parts of the hospital are carpeted, and Flotex was chosen to combine cleanability and design. Flotex has been tested for wheelchair and bed mobility and has been well received by patients. Safestep R11 safety vinyl flooring was chosen for the kitchen and other wet spaces and Colorex electrostatic conductive tiles for the operating theatre.

## **Used Products**

Flotex Wood planks American wood

Flotex Wood planks black wood

Flotex Wood planks silver wood

blue ridge