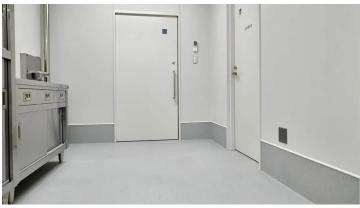

Hakuhoukai Tokyo Spine Hospital, located in the centre of Tokyo and with a total of 78 beds and a floor area of 5,100 m2, specialises in spine surgery. Most parts of the hospital are carpeted, and Flotex was chosen to combine cleanability and design. Flotex has been tested for wheelchair and bed mobility and has been well received by patients. Safestep R11 safety vinyl flooring was chosen for the kitchen and other wet spaces and Colorex electrostatic conductive tiles for the operating theatre.