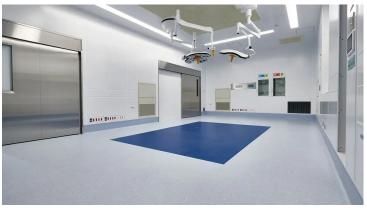

Hakuhoukai Tokyo Spine Hospital, located in the centre of Tokyo and with a total of 78 beds and a floor area of 5,100 m2, specialises in spine surgery. Most parts of the hospital are carpeted, and Flotex was chosen to combine cleanability and design. Flotex has been tested for wheelchair and bed mobility and has been well received by patients. Safestep R11 safety vinyl flooring was chosen for the kitchen and other wet spaces and Colorex electrostatic conductive tiles for the operating theatre.