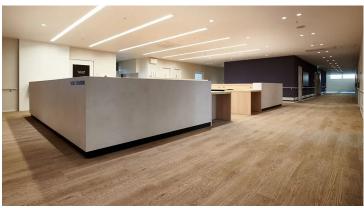

Hakuhoukai Tokyo Spine Hospital, located in the centre of Tokyo and with a total of 78 beds and a floor area of 5,100 m2, specialises in spine surgery. Most parts of the hospital are carpeted, and Flotex was chosen to combine cleanability and design. Flotex has been tested for wheelchair and bed mobility and has been well received by patients. Safestep R11 safety vinyl flooring was chosen for the kitchen and other wet spaces and Colorex electrostatic conductive tiles for the operating theatre.

## **Used Products**

Flotex Wood planks American wood

Flotex Wood planks black wood

Flotex Wood planks silver wood

blue ridge