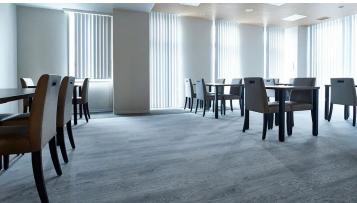

Hakuhoukai Tokyo Spine Hospital, located in the centre of Tokyo and with a total of 78 beds and a floor area of 5,100 m2, specialises in spine surgery. Most parts of the hospital are carpeted, and Flotex was chosen to combine cleanability and design. Flotex has been tested for wheelchair and bed mobility and has been well received by patients. Safestep R11 safety vinyl flooring was chosen for the kitchen and other wet spaces and Colorex electrostatic conductive tiles for the operating theatre.

## **Used Products**

Flotex Wood planks American wood

Flotex Wood planks black wood

Flotex Wood planks silver wood

blue ridge