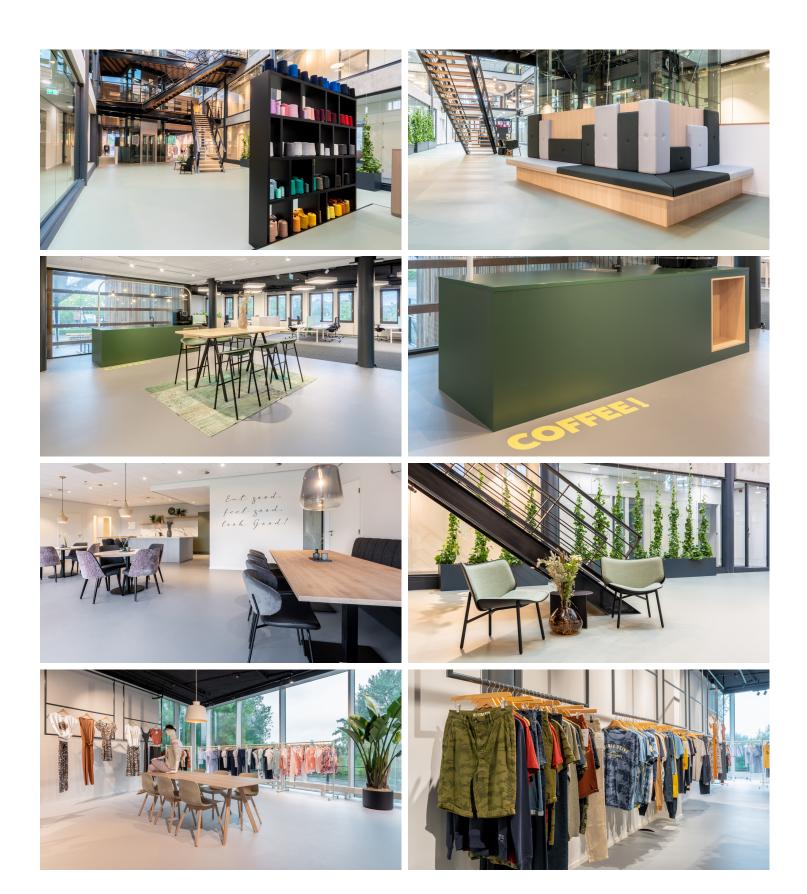

## **HVEG Fashion Group - Fashion Ling**

The HVEG Fashion Group is a group of globally operating fashion and fashion related companies specialised in the development, design, purchase and sale of Private Label articles for clothing and accessories. Lotte Helmig of Your Tailormate is responsible for the beautiful refurbishment of the offices as well as the company restaurant and the individual showrooms. The client wanted an industrial, sleek look. "I could have achieved that with a cast floor, but I prefer to work with Marmoleum because of the beautiful matt look and the versatility of colours," says Lotte. The fact that Marmoleum is 100% biodegradable was also an important argument for the choice of floor. After all, sustainability is high on the HVEG Fashion Group's corporate strategy. In the Fashion Ling clothing showroom a light grey floor has been chosen for the ladies department (colour titanium from the Marmoleum Walton collection) and in the men's department there are dark clothing racks and a dark grey floor (colour lead from the Marmoleum Walton collection). Marmoleum Rosemary Green in the entrance area creates a wow effect. The green is a nice soft counterpart of the glass and the anthracite elements in the stairs and window frames. The desired "green" atmosphere is sought in both colour and durable material. The customer is very satisfied with the final result. The floor scores not only on durability but also on ease of maintenance and versatility.