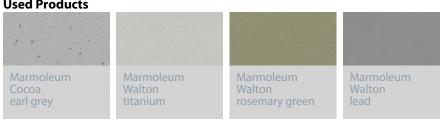

he Marmoleum Walton collection). Marmoleum Rosemary Green in the entrance area creates a wow effect. The green is a nice soft counterpart of the glass and the anthracite elements in the stairs and window frames. The desired "green" atmosphere is sought in both colour and durable material. The customer is very satisfied with the final result. The floor scores not only on durability but also on ease of maintenance and versatility.

| Project name      | HVEG Fashion Group       |
|-------------------|--------------------------|
| Location          | Leusden, The Netherlands |
| Interior designer | Your TailorMate          |
| Installation by   | Van Dijk projecten       |
| Photographer      | Peter Brugmans           |
|                   |                          |

## **Used Products**