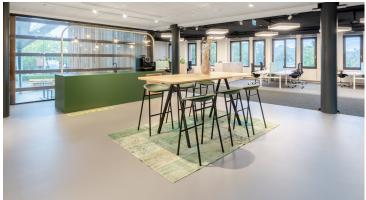

The HVEG Fashion Group is a group of globally operating fashion and fashion related companies specialised in the development, design, purchase and sale of Private Label articles for clothing and accessories. Lotte Helmig of Your Tailormate is responsible for the beautiful refurbishment of the offices as well as the company restaurant and the individual showrooms. The client wanted an industrial, sleek look. "I could have achieved that with a cast floor, but I prefer to work with Marmoleum because of the beautiful matt look and the versatility of colours," says Lotte. The fact that Marmoleum is 100% biodegradable was also an important argument for the choice of floor. After all, sustainability is high on the HVEG Fashion Group's corporate strategy. In the Fashion Ling clothing showroom a light grey floor has been chosen for the ladies department (colour titanium from the Marmoleum Walton collection) and in the men's department there are dark clothing racks and a dark grey floor (colour lead from the Marmoleum Walton collection). Marmoleum Rosemary Green in the entrance area creates a wow effect. The green is a nice soft counterpart of the glass and the anthracite elements in the stairs and window frames. The desired "green" atmosphere is sought in both colour and durable material. The customer is very satisfied with the final result. The floor scores not only on durability but also on ease of maintenance and versatility.