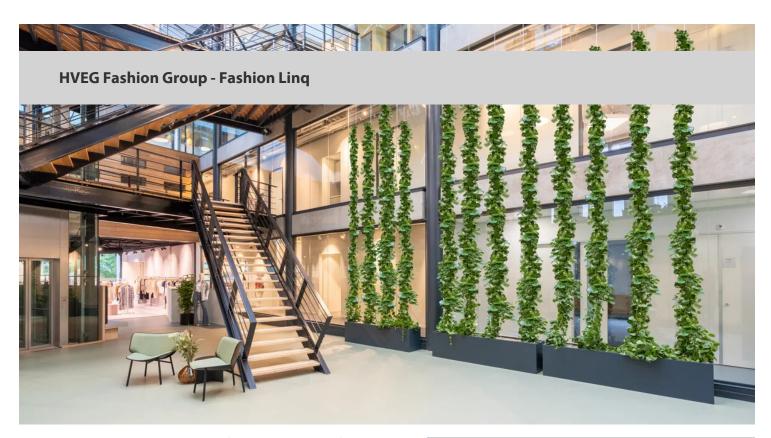

The HVEG Fashion Group is a group of globally operating fashion and fashion related companies specialised in the development, design, purchase and sale of Private Label articles for clothing and accessories. Lotte Helmig of Your Tailormate is responsible for the beautiful refurbishment of the offices as well as the company restaurant and the individual showrooms. The client wanted an industrial, sleek look. "I could have achieved that with a cast floor, but I prefer to work with Marmoleum because of the beautiful matt look and the versatility of colours," says Lotte. The fact that Marmoleum is 100% biodegradable was also an important argument for the choice of floor. After all, sustainability is high on the HVEG Fashion Group's corporate strategy. In the Fashion Ling clothing showroom a light grey floor has been chosen for the ladies department (colour titanium from the Marmoleum Walton collection) and in the men's department there are dark clothing racks and a dark grey floor (colour lead from the Marmoleum Walton collection). Marmoleum Rosemary Green in the entrance area creates a wow effect. The green is a nice soft counterpart of the glass and the anthracite elements in the stairs and window frames. The desired "green" atmosphere is sought in both colour and durable material. The customer is very satisfied with the final result. The floor scores not only on durability but also on ease of maintenance and versatility.