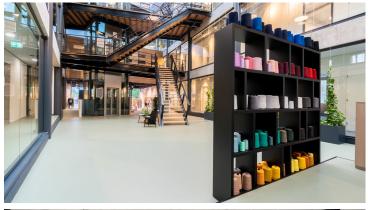

The HVEG Fashion Group is a group of globally operating fashion and fashion related companies specialised in the development, design, purchase and sale of Private Label articles for clothing and accessories. Lotte Helmig of Your Tailormate is responsible for the beautiful refurbishment of the offices as well as the company restaurant and the individual showrooms. The client wanted an industrial, sleek look. "I could have achieved that with a cast floor, but I prefer to work with Marmoleum because of the beautiful matt look and the versatility of colours," says Lotte. The fact that Marmoleum is 100% biodegradable was also an important argument for the choice of floor. After all, sustainability is high on the HVEG Fashion Group's corporate strategy. In the Fashion Ling clothing showroom a light grey floor has been chosen for the ladies department (colour titanium from the Marmoleum Walton collection) and in the men's department there are dark clothing racks and a dark grey floor (colour lead from the Marmoleum Walton collection). Marmoleum Rosemary Green in the entrance area creates a wow effect. The green is a nice soft counterpart of the glass and the anthracite elements in the stairs and window frames. The desired "green" atmosphere is sought in both colour and durable material. The customer is very satisfied with the final result. The floor scores not only on durability but also on ease of maintenance and versatility.