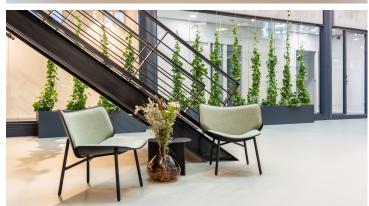

The HVEG Fashion Group is a group of globally operating fashion and fashion related companies specialised in the development, design, purchase and sale of Private Label articles for clothing and accessories. Lotte Helmig of Your Tailormate is responsible for the beautiful refurbishment of the offices as well as the company restaurant and the individual showrooms. The client wanted an industrial, sleek look. "I could have achieved that with a cast floor, but I prefer to work with Marmoleum because of the beautiful matt look and the versatility of colours," says Lotte. The fact that Marmoleum is 100% biodegradable was also an important argument for the choice of floor. After all, sustainability is high on the HVEG Fashion Group's corporate strategy. In the Fashion Ling clothing showroom a light grey floor has been chosen for the ladies department (colour titanium from the Marmoleum Walton collection) and in the men's department there are dark clothing racks and a dark grey floor (colour lead from the Marmoleum Walton collection). Marmoleum Rosemary Green in the entrance area creates a wow effect. The green is a nice soft counterpart of the glass and the anthracite elements in the stairs and window frames. The desired "green" atmosphere is sought in both colour and durable material. The customer is very satisfied with the final result. The floor scores not only on durability but also on ease of maintenance and versatility.