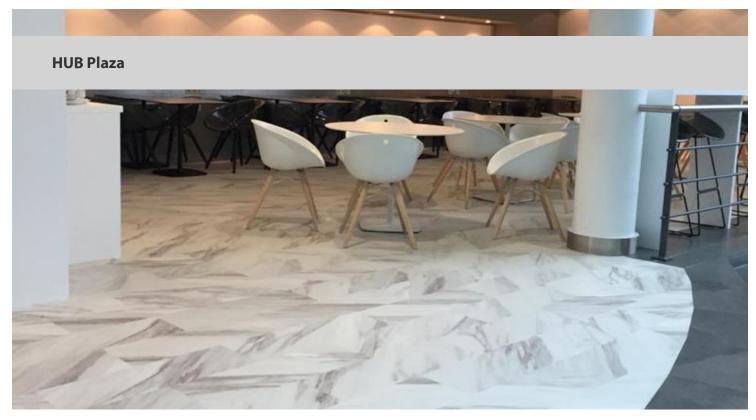

## creating better environments

The Hub Plaza brings uncompromising performance and design in your new offices! The building is designed around a stunning atrium offering efficient office surfaces, an exceptional parking ratio and many services to higher your comfort at work! The atrium gives access to the different services through a healthy restaurant, a breakfast bar / coffee bar open from the morning till the afternoon, shared meeting rooms, shower facilities,... The outdoor terraces will invite you in summer times to work outside, the mini football table in the atrium will deliver great team moments!