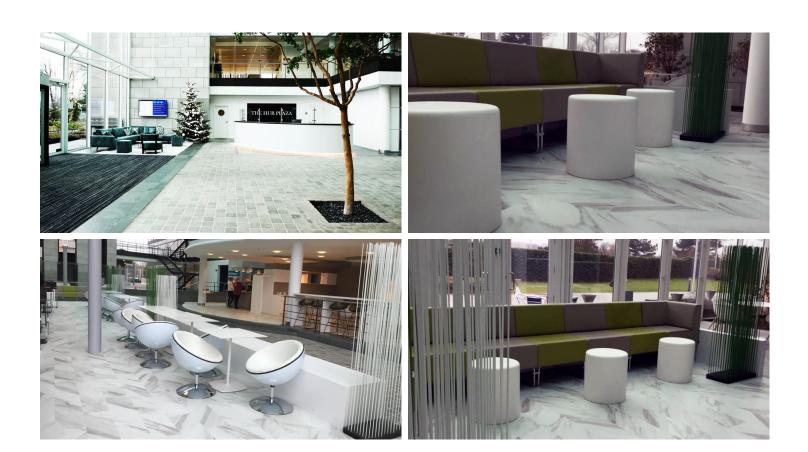

## creating better environments

The Hub Plaza brings uncompromising performance and design in your new offices! The building is designed around a stunning atrium offering efficient office surfaces, an exceptional parking ratio and many services to higher your comfort at work! The atrium gives access to the different services through a healthy restaurant, a breakfast bar / coffee bar open from the morning till the afternoon, shared meeting rooms, shower facilities,... The outdoor terraces will invite you in summer times to work outside, the mini football table in the atrium will deliver great team moments!