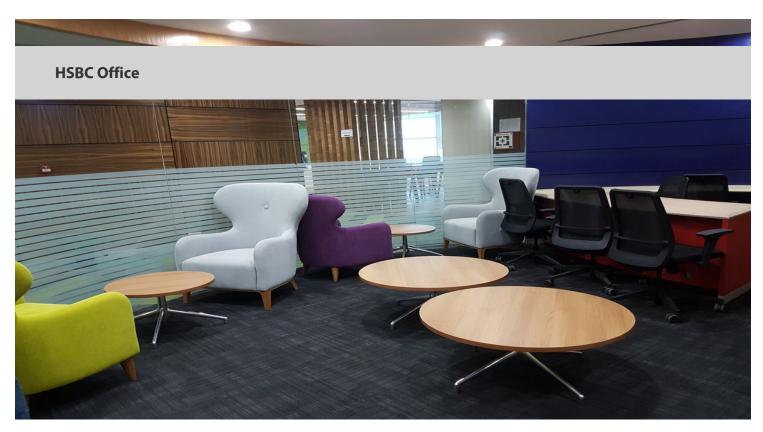

## creating better environments

The major bank HSBC has been a customer of Flooring Systems in India since October 2015. Up to now around 45,000 square meters of carpet tiles have been installed in branch offices in Bangalore, Chennai, Gurgaon, Hyderabad and Pune. The floors of the offices in these HSBC branches are fitted with the square Tessera carpet tiles, while the corridors mainly have planks from the Tessera Layout&Outline collection to create contrasts.