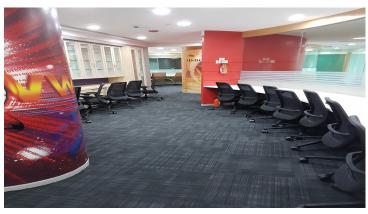

## creating better environments

The major bank HSBC has been a customer of Flooring Systems in India since October 2015. Up to now around 45,000 square meters of carpet tiles have been installed in branch offices in Bangalore, Chennai, Gurgaon, Hyderabad and Pune. The floors of the offices in these HSBC branches are fitted with the square Tessera carpet tiles, while the corridors mainly have planks from the Tessera Layout&Outline collection to create contrasts.