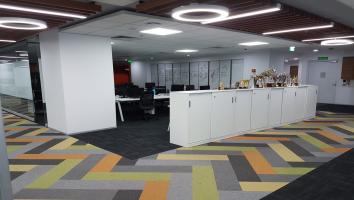

## creating better environments

The major bank HSBC has been a customer of Flooring Systems in India since October 2015. Up to now around 45,000 square meters of carpet tiles have been installed in branch offices in Bangalore, Chennai, Gurgaon, Hyderabad and Pune. The floors of the offices in these HSBC branches are fitted with the square Tessera carpet tiles, while the corridors mainly have planks from the Tessera Layout&Outline collection to create contrasts.