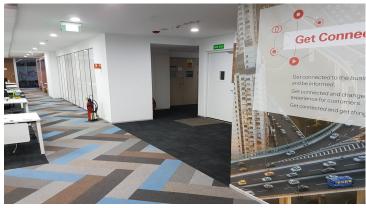

## creating better environments

The major bank HSBC has been a customer of Flooring Systems in India since October 2015. Up to now around 45,000 square meters of carpet tiles have been installed in branch offices in Bangalore, Chennai, Gurgaon, Hyderabad and Pune. The floors of the offices in these HSBC branches are fitted with the square Tessera carpet tiles, while the corridors mainly have planks from the Tessera Layout&Outline collection to create contrasts.