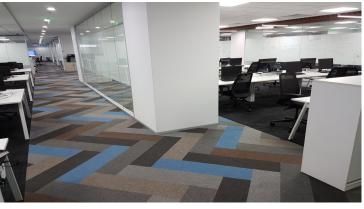

## creating better environments

The major bank HSBC has been a customer of Flooring Systems in India since October 2015. Up to now around 45,000 square meters of carpet tiles have been installed in branch offices in Bangalore, Chennai, Gurgaon, Hyderabad and Pune. The floors of the offices in these HSBC branches are fitted with the square Tessera carpet tiles, while the corridors mainly have planks from the Tessera Layout&Outline collection to create contrasts.