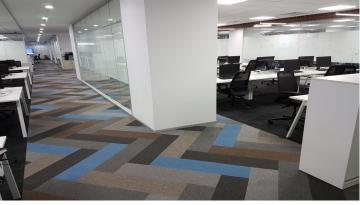

## creating better environments

The major bank HSBC has been a customer of Flooring Systems in India since October 2015. Up to now around 45,000 square meters of carpet tiles have been installed in branch offices in Bangalore, Chennai, Gurgaon, Hyderabad and Pune. The floors of the offices in these HSBC branches are fitted with the square Tessera carpet tiles, while the corridors mainly have planks from the Tessera Layout&Outline collection to create contrasts.