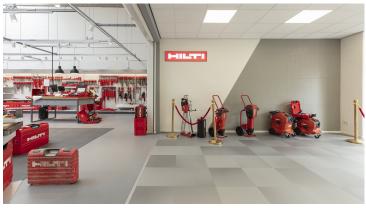

## creating better environments

The renovation of Hilti Amsterdam into a flagship store has been more than successful. Hilti is your partner in construction; the company supplies and produces advanced machines, software and services for professionals in the construction sector. With the beautiful design, colors and appearance of our dimensionally stable Allura luxury vinyl tiles, the wish to create more openness in the store has been successfully fulfilled. For the office environment Hilti chose for the flexibility and comfort of Tessera Cloudscape carpet tiles. And not only the Hilti flagship store in Amsterdam, also the stores in Den Bosch and Eindhoven have chosen this beautiful combination of Allura LVT with Tessera carpet tiles.