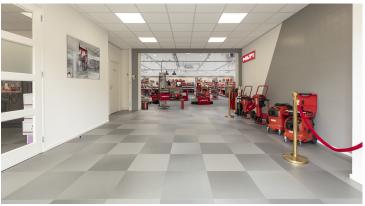

## creating better environments

The renovation of Hilti Amsterdam into a flagship store has been more than successful. Hilti is your partner in construction; the company supplies and produces advanced machines, software and services for professionals in the construction sector. With the beautiful design, colors and appearance of our dimensionally stable Allura luxury vinyl tiles, the wish to create more openness in the store has been successfully fulfilled. For the office environment Hilti chose for the flexibility and comfort of Tessera Cloudscape carpet tiles. And not only the Hilti flagship store in Amsterdam, also the stores in Den Bosch and Eindhoven have chosen this beautiful combination of Allura LVT with Tessera carpet tiles.