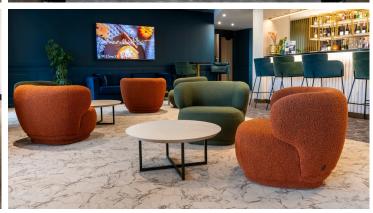

## creating better environments

The Kyriad hotel in Ballan-Miré, in the heart of the Loire, welcomes tourists as well as local businesses, who can hire rooms to welcome clients, organise seminars or after-work events. The hotel is decorated in a modern, chic and cosy style. It has 65 rooms, 2 seminar rooms, a pétanque court, an outdoor swimming pool, a car park and electric charging points. The Richard COLIN Architecte & Associés studio chose to install Flotex flooring, giving the premises a chic, modern feel, particularly with the marble effect in the reception hall and lounges. The bedrooms and bathrooms have also been covered in Flotex flooring, but here in a wood design, giving the room a warm, comfortable feel. An ideal solution for satisfying every guest and providing a soft, pleasant experience.