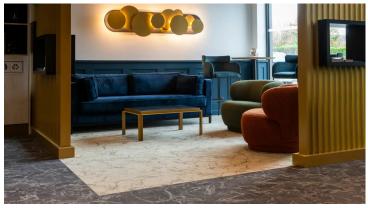

## creating better environments

The Kyriad hotel in Ballan-Miré, in the heart of the Loire, welcomes tourists as well as local businesses, who can hire rooms to welcome clients, organise seminars or after-work events. The hotel is decorated in a modern, chic and cosy style. It has 65 rooms, 2 seminar rooms, a pétanque court, an outdoor swimming pool, a car park and electric charging points. The Richard COLIN Architecte & Associés studio chose to install Flotex flooring, giving the premises a chic, modern feel, particularly with the marble effect in the reception hall and lounges. The bedrooms and bathrooms have also been covered in Flotex flooring, but here in a wood design, giving the room a warm, comfortable feel. An ideal solution for satisfying every guest and providing a soft, pleasant experience.