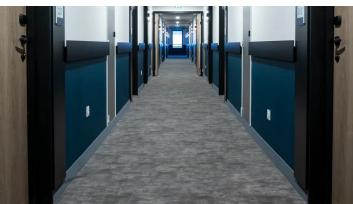

## creating better environments

The Kyriad hotel in Ballan-Miré, in the heart of the Loire, welcomes tourists as well as local businesses, who can hire rooms to welcome clients, organise seminars or after-work events. The hotel is decorated in a modern, chic and cosy style. It has 65 rooms, 2 seminar rooms, a pétanque court, an outdoor swimming pool, a car park and electric charging points. The Richard COLIN Architecte & Associés studio chose to install Flotex flooring, giving the premises a chic, modern feel, particularly with the marble effect in the reception hall and lounges. The bedrooms and bathrooms have also been covered in Flotex flooring, but here in a wood design, giving the room a warm, comfortable feel. An ideal solution for satisfying every guest and providing a soft, pleasant experience.