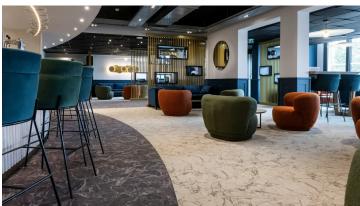

## creating better environments

The Kyriad hotel in Ballan-Miré, in the heart of the Loire, welcomes tourists as well as local businesses, who can hire rooms to welcome clients, organise seminars or after-work events. The hotel is decorated in a modern, chic and cosy style. It has 65 rooms, 2 seminar rooms, a pétanque court, an outdoor swimming pool, a car park and electric charging points. The Richard COLIN Architecte & Associés studio chose to install Flotex flooring, giving the premises a chic, modern feel, particularly with the marble effect in the reception hall and lounges. The bedrooms and bathrooms have also been covered in Flotex flooring, but here in a wood design, giving the room a warm, comfortable feel. An ideal solution for satisfying every guest and providing a soft, pleasant experience.