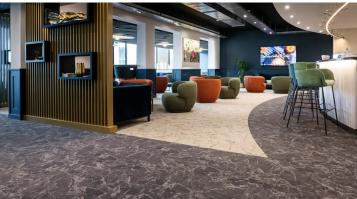

## creating better environments

The Kyriad hotel in Ballan-Miré, in the heart of the Loire, welcomes tourists as well as local businesses, who can hire rooms to welcome clients, organise seminars or after-work events. The hotel is decorated in a modern, chic and cosy style. It has 65 rooms, 2 seminar rooms, a pétanque court, an outdoor swimming pool, a car park and electric charging points. The Richard COLIN Architecte & Associés studio chose to install Flotex flooring, giving the premises a chic, modern feel, particularly with the marble effect in the reception hall and lounges. The bedrooms and bathrooms have also been covered in Flotex flooring, but here in a wood design, giving the room a warm, comfortable feel. An ideal solution for satisfying every guest and providing a soft, pleasant experience.