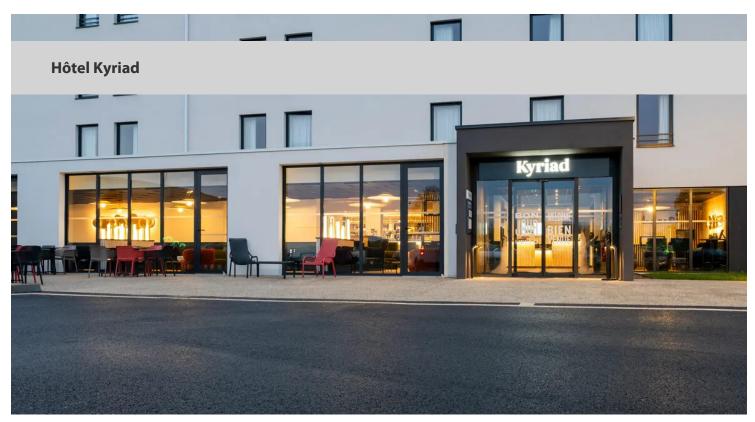

## creating better environments

The Kyriad hotel in Ballan-Miré, in the heart of the Loire, welcomes tourists as well as local businesses, who can hire rooms to welcome clients, organise seminars or after-work events. The hotel is decorated in a modern, chic and cosy style. It has 65 rooms, 2 seminar rooms, a pétanque court, an outdoor swimming pool, a car park and electric charging points. The Richard COLIN Architecte & Associés studio chose to install Flotex flooring, giving the premises a chic, modern feel, particularly with the marble effect in the reception hall and lounges. The bedrooms and bathrooms have also been covered in Flotex flooring, but here in a wood design, giving the room a warm, comfortable feel. An ideal solution for satisfying every guest and providing a soft, pleasant experience.

| Project name                    | Hôtel Kyriad                                           |
|---------------------------------|--------------------------------------------------------|
| Building ContractorLouvre Hôtel |                                                        |
| Architect                       | Richard Colin - Richard Colin Architecte<br>& Associés |
| Installation by                 | Magalhaes                                              |
| Location                        | Ballan Miré (37)                                       |
| Date of completion 2023         |                                                        |
| Photographer                    | Infra                                                  |