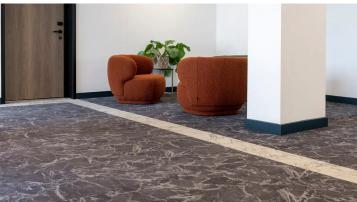

## creating better environments

The Kyriad hotel in Ballan-Miré, in the heart of the Loire, welcomes tourists as well as local businesses, who can hire rooms to welcome clients, organise seminars or after-work events. The hotel is decorated in a modern, chic and cosy style. It has 65 rooms, 2 seminar rooms, a pétanque court, an outdoor swimming pool, a car park and electric charging points. The Richard COLIN Architecte & Associés studio chose to install Flotex flooring, giving the premises a chic, modern feel, particularly with the marble effect in the reception hall and lounges. The bedrooms and bathrooms have also been covered in Flotex flooring, but here in a wood design, giving the room a warm, comfortable feel. An ideal solution for satisfying every guest and providing a soft, pleasant experience.