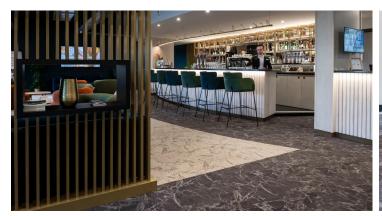

## creating better environments

The Kyriad hotel in Ballan-Miré, in the heart of the Loire, welcomes tourists as well as local businesses, who can hire rooms to welcome clients, organise seminars or after-work events. The hotel is decorated in a modern, chic and cosy style. It has 65 rooms, 2 seminar rooms, a pétanque court, an outdoor swimming pool, a car park and electric charging points. The Richard COLIN Architecte & Associés studio chose to install Flotex flooring, giving the premises a chic, modern feel, particularly with the marble effect in the reception hall and lounges. The bedrooms and bathrooms have also been covered in Flotex flooring, but here in a wood design, giving the room a warm, comfortable feel. An ideal solution for satisfying every guest and providing a soft, pleasant experience.