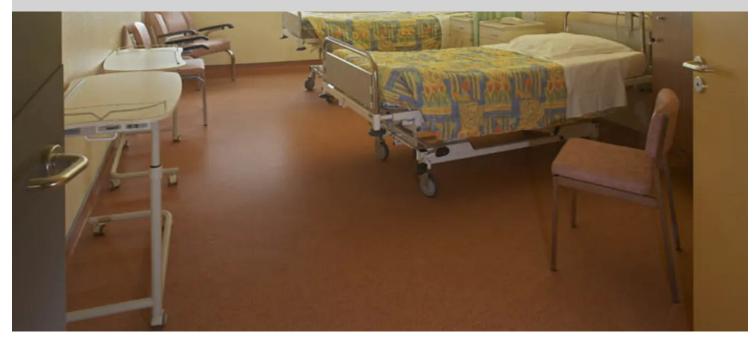

## **Hôpital de Lunel**

The hospital environment requires irreproachable hygienic properties. That's why The Lunel's Hospital appealed Forbo for adorning its floor. Some products have been chosen such as Marmoleum Real, Sarlon Tech, PVC Compact and Sarlibain solutions, mainly for their acoustic characteristics, environmental respect and ease of treatment.

Project name Hôpital de Lunel
Date of completion 2007

Location Lunel - 34

Lucation Luner - 34

Commissioned by HOPITAL LOCAL DE LUNEL (34)

General contractor AIA ATELIER DE LA RIZE

Installation by SERVI SOLS - POUSSAN (34)