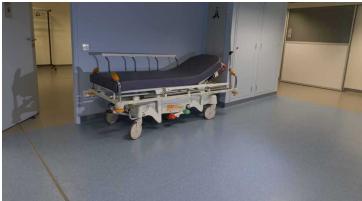

## Hôpital Côte de Lumière des Sables d'Olonne

Founded in 1647, The Côte de Lumière General Hospital located in Les Sables d'Olonnes is divided into three major areas. First, medicine, emergencies and the mother and child center. Then, accommodation for elderly. Finally, accommodation for disabled adults. It's mainly Acoustique PVC that was used for this project, a puncture resistant flooring, recyclable and easy to maintain.

## **Used Products**

Surestep Original ochre

Onyx Grey beige