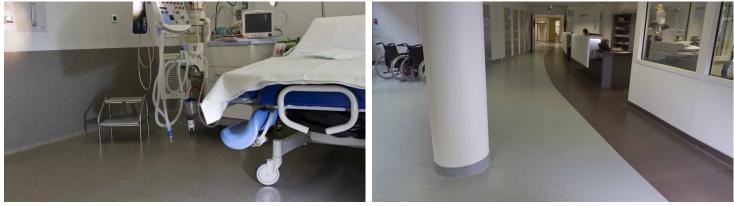

## Hôpital Côte de Lumière des Sables d'Olonne

Founded in 1647, The Côte de Lumière General Hospital located in Les Sables d'Olonnes is divided into three major areas. First, medicine, emergencies and the mother and child center. Then, accommodation for elderly. Finally, accommodation for disabled adults. It's mainly Acoustique PVC that was used for this project, a puncture resistant flooring, recyclable and easy to maintain.

## **Used Products**

Surestep Original ochre

Onyx Grey beige