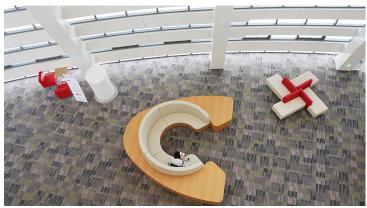

The Gwangju Institute of Science and Technology in Korea has many windows in the wall and ceiling to allow the light enter the rooms which gives a bright and spacious look and feel. On the floor a combination of Flotex colors and designs has been installed. Different designs are applied for different spaces, to part the different areas. Flotex is not only a comfortable floor, it also is very hygienic, durable and sound absorbing.