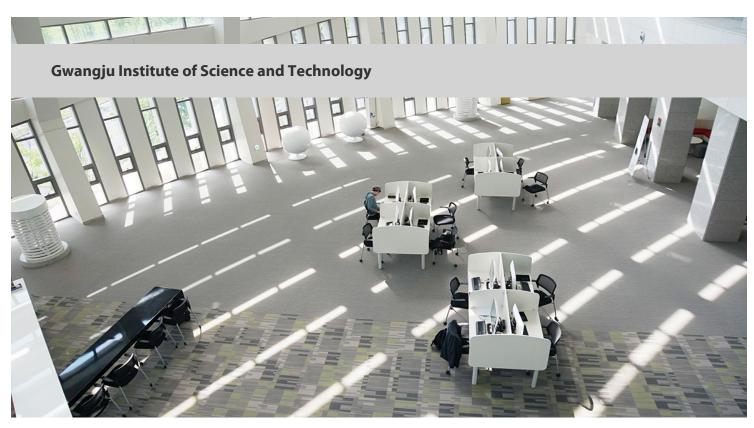

The Gwangju Institute of Science and Technology in Korea has many windows in the wall and ceiling to allow the light enter the rooms which gives a bright and spacious look and feel. On the floor a combination of Flotex colors and designs has been installed. Different designs are applied for different spaces, to part the different areas. Flotex is not only a comfortable floor, it also is very hygienic, durable and sound absorbing.

| Project name | Gwangju Institute of Science and Technology |
|--------------|---------------------------------------------|
| Location     | South Korea                                 |