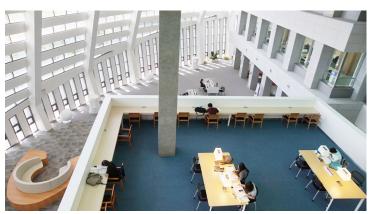

The Gwangju Institute of Science and Technology in Korea has many windows in the wall and ceiling to allow the light enter the rooms which gives a bright and spacious look and feel. On the floor a combination of Flotex colors and designs has been installed. Different designs are applied for different spaces, to part the different areas. Flotex is not only a comfortable floor, it also is very hygienic, durable and sound absorbing.