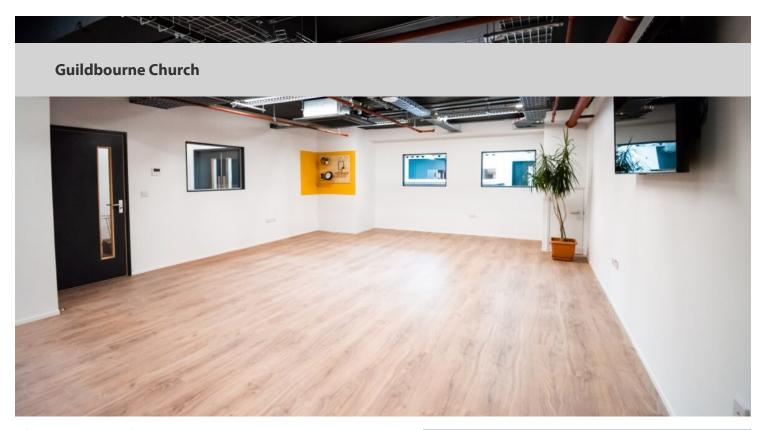

After over 20 years of hiring community centres and school assembly halls, Redeemer Worthing, a local church group in West Sussex, recently secured their permanent home: the top floor of the Guildbourne shopping centre. The challenge was to convert the 13,000 sqft of derelict space into functional areas, including a 300-seater auditorium, a breakout area, as well as a series of co-working and multi-purpose rooms, which will be available for hire when the floor is not in use by the church. Working with the existing low ceilings and steel structures, Redeemer emphasised the industrial look and feel, opting for Allura Wood LVT which worked well against the off-white walls. The beautiful and natural aesthetic of the floor helps to warm up the space and creates an environment that is both homely and welcoming, which was important for a building that is set to become a community hub for the people of Worthing. Wrennall's Group supplied cleaning equipment and advice to aid the maintenance of the space. Val John, Operations Manager at Redeemer Worthing, said: "We are so pleased with the Allura installation. My main concern was whether the LVT would be able to last and it has already proven that it will. We had some drips coming from the ceiling, and we've moved furniture around quite a lot – both of which had no impact on the floor. While it was an investment, we know that it's worth it because it will stand the test of time." Patrick Faulkner, Director of Sovereign Commercial Installations Ltd, the principle building contractor on the project, commented: "This was the first time that we had used Forbo and it's fair to say that the experience, from installation through to the technical advice and support that was given, has converted us. Subsequent to this, we have now used Forbo on a few more of our commercial construction projects. They are a good manufacturer with good product and a good supply chain.