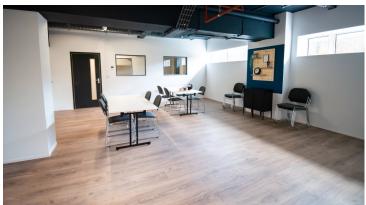

After over 20 years of hiring community centres and school assembly halls, Redeemer Worthing, a local church group in West Sussex, recently secured their permanent home: the top floor of the Guildbourne shopping centre. The challenge was to convert the 13,000 sqft of derelict space into functional areas, including a 300-seater auditorium, a breakout area, as well as a series of co-working and multi-purpose rooms, which will be available for hire when the floor is not in use by the church. Working with the existing low ceilings and steel structures, Redeemer emphasised the industrial look and feel, opting for Allura Wood LVT which worked well against the off-white walls. The beautiful and natural aesthetic of the floor helps to warm up the space and creates an environment that is both homely and welcoming, which was important for a building that is set to become a community hub for the people of Worthing. Wrennall's Group supplied cleaning equipment and advice to aid the maintenance of the space. Val John, Operations Manager at Redeemer Worthing, said: "We are so pleased with the Allura installation. My main concern was whether the LVT would be able to last and it has already proven that it will. We had some drips coming from the ceiling, and we've moved furniture around quite a lot – both of which had no impact on the floor. While it was an investment, we know that it's worth it because it will stand the test of time." Patrick Faulkner, Director of Sovereign Commercial Installations Ltd, the principle building contractor on the project, commented: "This was the first time that we had used Forbo and it's fair to say that the experience, from installation through to the technical advice and support that was given, has converted us. Subsequent to this, we have now used Forbo on a few more of our commercial construction projects. They are a good manufacturer with good product and a good supply chain.