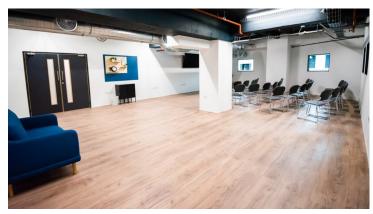

After over 20 years of hiring community centres and school assembly halls, Redeemer Worthing, a local church group in West Sussex, recently secured their permanent home: the top floor of the Guildbourne shopping centre. The challenge was to convert the 13,000 sqft of derelict space into functional areas, including a 300-seater auditorium, a breakout area, as well as a series of co-working and multi-purpose rooms, which will be available for hire when the floor is not in use by the church. Working with the existing low ceilings and steel structures, Redeemer emphasised the industrial look and feel, opting for Allura Wood LVT which worked well against the off-white walls. The beautiful and natural aesthetic of the floor helps to warm up the space and creates an environment that is both homely and welcoming, which was important for a building that is set to become a community hub for the people of Worthing. Wrennall's Group supplied cleaning equipment and advice to aid the maintenance of the space. Val John, Operations Manager at Redeemer Worthing, said: "We are so pleased with the Allura installation. My main concern was whether the LVT would be able to last and it has already proven that it will. We had some drips coming from the ceiling, and we've moved furniture around quite a lot – both of which had no impact on the floor. While it was an investment, we know that it's worth it because it will stand the test of time." Patrick Faulkner, Director of Sovereign Commercial Installations Ltd, the principle building contractor on the project, commented: "This was the first time that we had used Forbo and it's fair to say that the experience, from installation through to the technical advice and support that was given, has converted us. Subsequent to this, we have now used Forbo on a few more of our commercial construction projects. They are a good manufacturer with good product and a good supply chain.