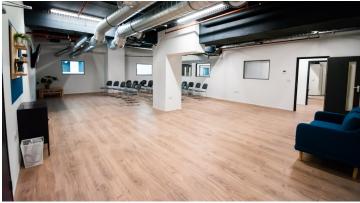

After over 20 years of hiring community centres and school assembly halls, Redeemer Worthing, a local church group in West Sussex, recently secured their permanent home: the top floor of the Guildbourne shopping centre. The challenge was to convert the 13,000 sqft of derelict space into functional areas, including a 300-seater auditorium, a breakout area, as well as a series of co-working and multi-purpose rooms, which will be available for hire when the floor is not in use by the church. Working with the existing low ceilings and steel structures, Redeemer emphasised the industrial look and feel, opting for Allura Wood LVT which worked well against the off-white walls. The beautiful and natural aesthetic of the floor helps to warm up the space and creates an environment that is both homely and welcoming, which was important for a building that is set to become a community hub for the people of Worthing. Wrennall's Group supplied cleaning equipment and advice to aid the maintenance of the space. Val John, Operations Manager at Redeemer Worthing, said: "We are so pleased with the Allura installation. My main concern was whether the LVT would be able to last and it has already proven that it will. We had some drips coming from the ceiling, and we've moved furniture around quite a lot – both of which had no impact on the floor. While it was an investment, we know that it's worth it because it will stand the test of time." Patrick Faulkner, Director of Sovereign Commercial Installations Ltd, the principle building contractor on the project, commented: "This was the first time that we had used Forbo and it's fair to say that the experience, from installation through to the technical advice and support that was given, has converted us. Subsequent to this, we have now used Forbo on a few more of our commercial construction projects. They are a good manufacturer with good product and a good supply chain.