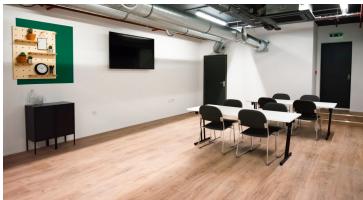

After over 20 years of hiring community centres and school assembly halls, Redeemer Worthing, a local church group in West Sussex, recently secured their permanent home: the top floor of the Guildbourne shopping centre. The challenge was to convert the 13,000 sqft of derelict space into functional areas, including a 300-seater auditorium, a breakout area, as well as a series of co-working and multi-purpose rooms, which will be available for hire when the floor is not in use by the church. Working with the existing low ceilings and steel structures, Redeemer emphasised the industrial look and feel, opting for Allura Wood LVT which worked well against the off-white walls. The beautiful and natural aesthetic of the floor helps to warm up the space and creates an environment that is both homely and welcoming, which was important for a building that is set to become a community hub for the people of Worthing. Wrennall's Group supplied cleaning equipment and advice to aid the maintenance of the space. Val John, Operations Manager at Redeemer Worthing, said: "We are so pleased with the Allura installation. My main concern was whether the LVT would be able to last and it has already proven that it will. We had some drips coming from the ceiling, and we've moved furniture around quite a lot – both of which had no impact on the floor. While it was an investment, we know that it's worth it because it will stand the test of time." Patrick Faulkner, Director of Sovereign Commercial Installations Ltd, the principle building contractor on the project, commented: "This was the first time that we had used Forbo and it's fair to say that the experience, from installation through to the technical advice and support that was given, has converted us. Subsequent to this, we have now used Forbo on a few more of our commercial construction projects. They are a good manufacturer with good product and a good supply chain.