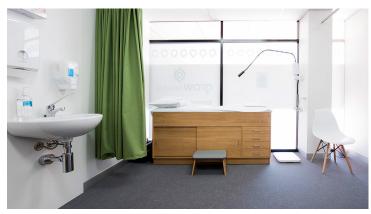

## creating better environments

Grow Medical is a family orientated GP clinic in Sherwood Brisbane which selected Forbo Flotex tiles and Sphera homogeneous vinyl as their floor coverings of choice. A holistic approach to health and excellence in care is the focus of the clinic and reason why only products proven to benefit the interior space and human health were sourced. Flotex is well known for providing healthier indoor air quality for patients and staff as dirt and allergens are easily removed by vacuuming. Forbo Sphera Energetic homogeneous vinyl flooring was used in the treatment rooms for its functional properties while challenging traditional flooring design. Sphera combines solid color with colorful accent chips that create an integrated room design, linking joinery, walls, floors and furnishing.