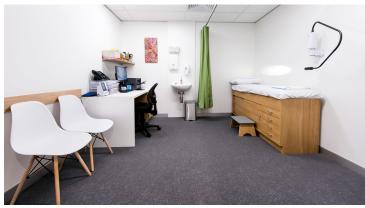

## creating better environments

Grow Medical is a family orientated GP clinic in Sherwood Brisbane which selected Forbo Flotex tiles and Sphera homogeneous vinyl as their floor coverings of choice. A holistic approach to health and excellence in care is the focus of the clinic and reason why only products proven to benefit the interior space and human health were sourced. Flotex is well known for providing healthier indoor air quality for patients and staff as dirt and allergens are easily removed by vacuuming. Forbo Sphera Energetic homogeneous vinyl flooring was used in the treatment rooms for its functional properties while challenging traditional flooring design. Sphera combines solid color with colorful accent chips that create an integrated room design, linking joinery, walls, floors and furnishing.