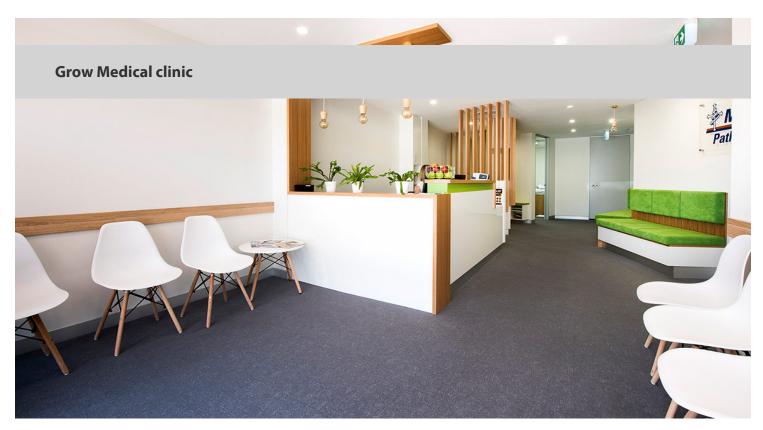

## creating better environments

Grow Medical is a family orientated GP clinic in Sherwood Brisbane which selected Forbo Flotex tiles and Sphera homogeneous vinyl as their floor coverings of choice. A holistic approach to health and excellence in care is the focus of the clinic and reason why only products proven to benefit the interior space and human health were sourced. Flotex is well known for providing healthier indoor air quality for patients and staff as dirt and allergens are easily removed by vacuuming. Forbo Sphera Energetic homogeneous vinyl flooring was used in the treatment rooms for its functional properties while challenging traditional flooring design. Sphera combines solid color with colorful accent chips that create an integrated room design, linking joinery, walls, floors and furnishing.