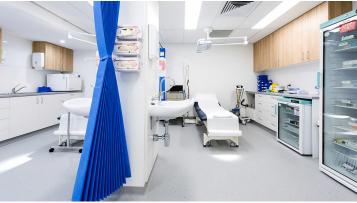

## creating better environments

Grow Medical is a family orientated GP clinic in Sherwood Brisbane which selected Forbo Flotex tiles and Sphera homogeneous vinyl as their floor coverings of choice. A holistic approach to health and excellence in care is the focus of the clinic and reason why only products proven to benefit the interior space and human health were sourced. Flotex is well known for providing healthier indoor air quality for patients and staff as dirt and allergens are easily removed by vacuuming. Forbo Sphera Energetic homogeneous vinyl flooring was used in the treatment rooms for its functional properties while challenging traditional flooring design. Sphera combines solid color with colorful accent chips that create an integrated room design, linking joinery, walls, floors and furnishing.