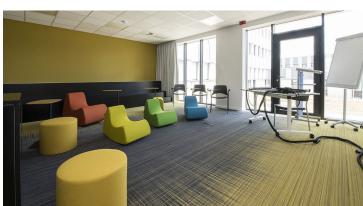

## creating better environments

The Groupe santé CHC is a key player in the healthcare landscape of the province of Liège. The group manages clinics, medical practices, retirement homes, a day care centre and operational services. Groupe santé CHC has 1,044 acute beds, 30 psychiatric care home beds and 707 beds in residences for the elderly. So many facilities with different rooms also require different types of flooring. Forbo Flooring offers a wide range of flooring solutions. Groupe santé CHC used Sphera Energetic homogeneous vinyl, Surestep safety vinyl and Flotex flocked flooring tiles and planks. Flotex by Starck Twilight floors were installed as a real eye-catcher in the corridors and some special areas.