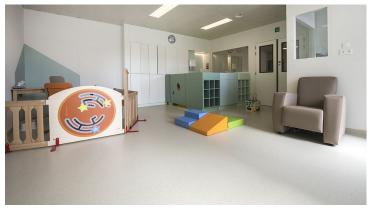

## creating better environments

The Groupe santé CHC is a key player in the healthcare landscape of the province of Liège. The group manages clinics, medical practices, retirement homes, a day care centre and operational services. Groupe santé CHC has 1,044 acute beds, 30 psychiatric care home beds and 707 beds in residences for the elderly. So many facilities with different rooms also require different types of flooring. Forbo Flooring offers a wide range of flooring solutions. Groupe santé CHC used Sphera Energetic homogeneous vinyl, Surestep safety vinyl and Flotex flocked flooring tiles and planks. Flotex by Starck Twilight floors were installed as a real eye-catcher in the corridors and some special areas.