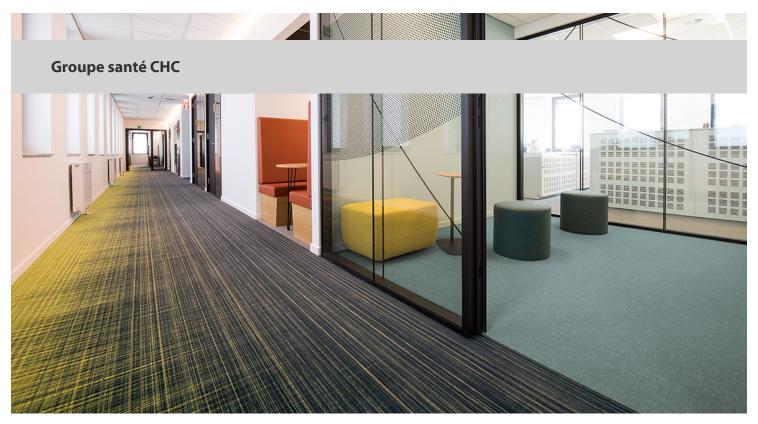

## creating better environments

The Groupe santé CHC is a key player in the healthcare landscape of the province of Liège. The group manages clinics, medical practices, retirement homes, a day care centre and operational services. Groupe santé CHC has 1,044 acute beds, 30 psychiatric care home beds and 707 beds in residences for the elderly. So many facilities with different rooms also require different types of flooring. Forbo Flooring offers a wide range of flooring solutions. Groupe santé CHC used Sphera Energetic homogeneous vinyl, Surestep safety vinyl and Flotex flocked flooring tiles and planks. Flotex by Starck Twilight floors were installed as a real eye-catcher in the corridors and some special areas.