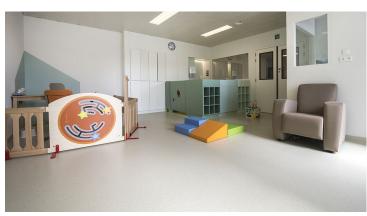

## creating better environments

The Groupe santé CHC is a key player in the healthcare landscape of the province of Liège. The group manages clinics, medical practices, retirement homes, a day care centre and operational services. Groupe santé CHC has 1,044 acute beds, 30 psychiatric care home beds and 707 beds in residences for the elderly. So many facilities with different rooms also require different types of flooring. Forbo Flooring offers a wide range of flooring solutions. Groupe santé CHC used Sphera Energetic homogeneous vinyl, Surestep safety vinyl and Flotex flocked flooring tiles and planks. Flotex by Starck Twilight floors were installed as a real eye-catcher in the corridors and some special areas.