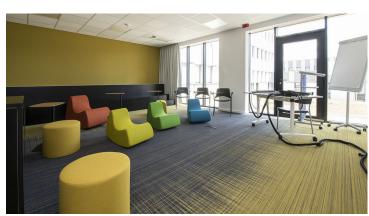

## creating better environments

The Groupe santé CHC is a key player in the healthcare landscape of the province of Liège. The group manages clinics, medical practices, retirement homes, a day care centre and operational services. Groupe santé CHC has 1,044 acute beds, 30 psychiatric care home beds and 707 beds in residences for the elderly. So many facilities with different rooms also require different types of flooring. Forbo Flooring offers a wide range of flooring solutions. Groupe santé CHC used Sphera Energetic homogeneous vinyl, Surestep safety vinyl and Flotex flocked flooring tiles and planks. Flotex by Starck Twilight floors were installed as a real eye-catcher in the corridors and some special areas.