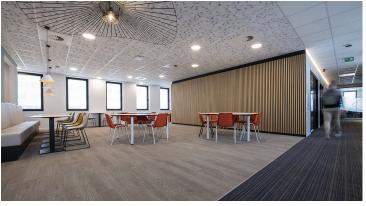

## creating better environments

The Groupe santé CHC is a key player in the healthcare landscape of the province of Liège. The group manages clinics, medical practices, retirement homes, a day care centre and operational services. Groupe santé CHC has 1,044 acute beds, 30 psychiatric care home beds and 707 beds in residences for the elderly. So many facilities with different rooms also require different types of flooring. Forbo Flooring offers a wide range of flooring solutions. Groupe santé CHC used Sphera Energetic homogeneous vinyl, Surestep safety vinyl and Flotex flocked flooring tiles and planks. Flotex by Starck Twilight floors were installed as a real eye-catcher in the corridors and some special areas.