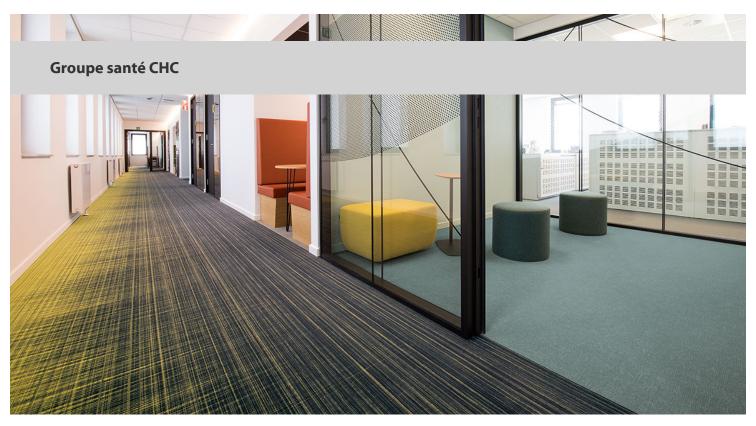

## creating better environments

The Groupe santé CHC is a key player in the healthcare landscape of the province of Liège. The group manages clinics, medical practices, retirement homes, a day care centre and operational services. Groupe santé CHC has 1,044 acute beds, 30 psychiatric care home beds and 707 beds in residences for the elderly. So many facilities with different rooms also require different types of flooring. Forbo Flooring offers a wide range of flooring solutions. Groupe santé CHC used Sphera Energetic homogeneous vinyl, Surestep safety vinyl and Flotex flocked flooring tiles and planks. Flotex by Starck Twilight floors were installed as a real eye-catcher in the corridors and some special areas.