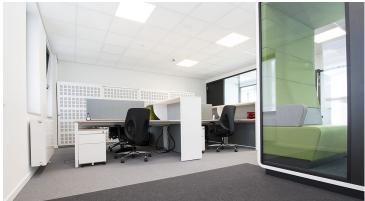

## creating better environments

The Groupe santé CHC is a key player in the healthcare landscape of the province of Liège. The group manages clinics, medical practices, retirement homes, a day care centre and operational services. Groupe santé CHC has 1,044 acute beds, 30 psychiatric care home beds and 707 beds in residences for the elderly. So many facilities with different rooms also require different types of flooring. Forbo Flooring offers a wide range of flooring solutions. Groupe santé CHC used Sphera Energetic homogeneous vinyl, Surestep safety vinyl and Flotex flocked flooring tiles and planks. Flotex by Starck Twilight floors were installed as a real eye-catcher in the corridors and some special areas.