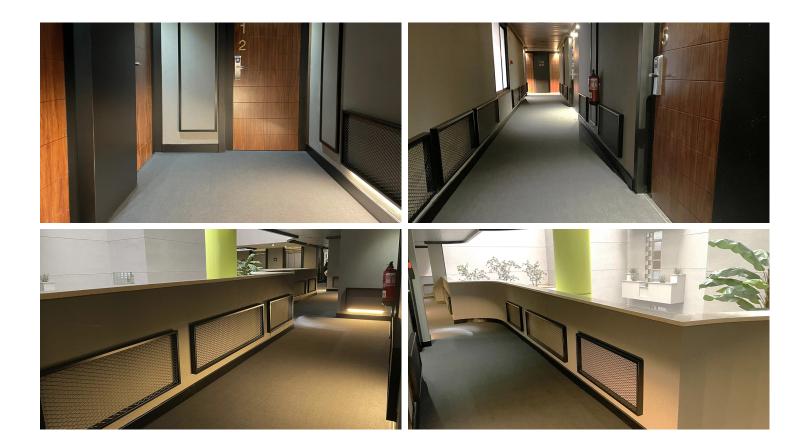

## Gran Hotel Luna de Granada

Located in the heart of Granada, the iconic Gran Hotel Luna de Granada has embarked on a significant renovation to give the hotel a fresh, modern, and elegant look. As part of this transformation, a key design element has been the incorporation of Flotex Colour tiles throughout the corridors and passageways. The combination of anthracite tones and refined finishes adds a special touch to these high-traffic areas, offering both aesthetic appeal and practical benefits. Flotex Colour provides outstanding stain resistance and easy maintenance, making it ideal for these busy spaces. Additionally, its acoustic impact absorption ensures a quieter, more peaceful environment for guests. The Gran Hotel Luna is committed to modernizing its image floor by floor, with more beautifully renovated spaces soon to be unveiled, promising an elevated guest experience.