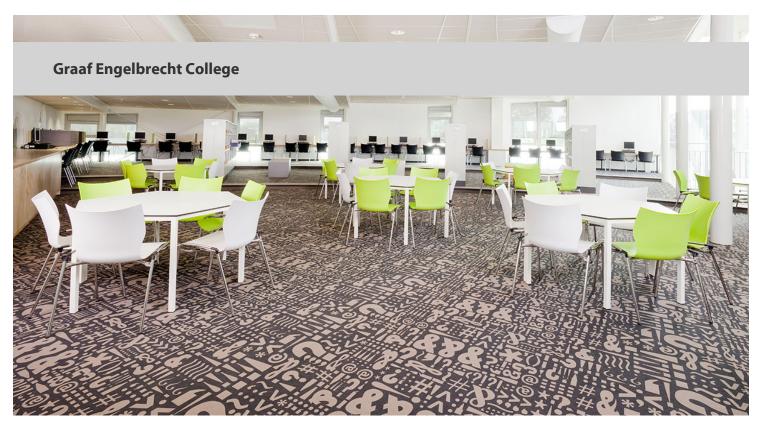

creating better environments

Graaf Engelbrecht is a public school in Breda for Atheneum, Havo and Mavo. Students can choose from 2 additional profiles, Sports and Media. Marmoleum Real flooring and Needlefelt flooring have been installed in the building. For the Marmoleum floor, Aquajet cutting technology has been used to make refined floor designs. The 2 Needlefelt designs (Ecosystems ECO 01-31 and Metropolis MET 04-13) are no longer in collection, but when you click on the tabletops below, you will be directed to the new designs.