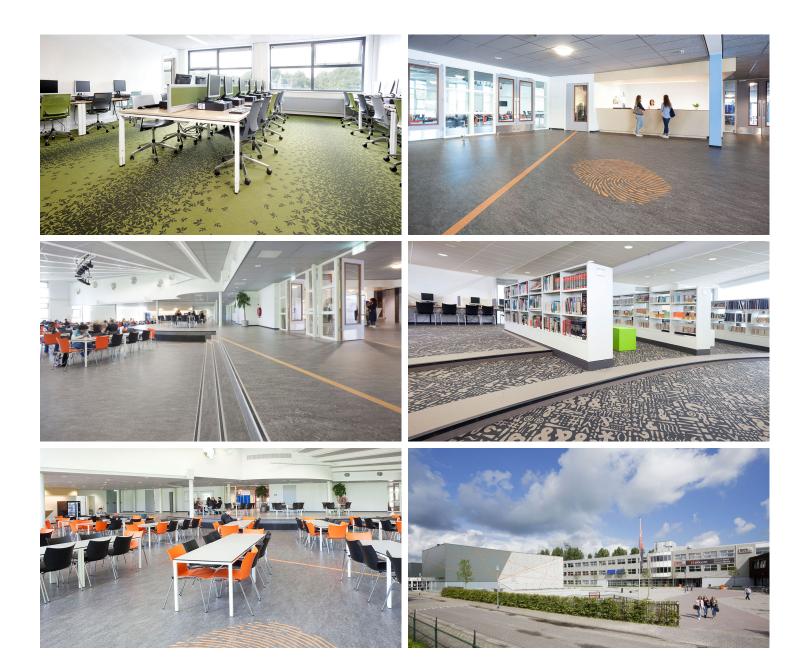

creating better environments

Graaf Engelbrecht is a public school in Breda for Atheneum, Havo and Mavo. Students can choose from 2 additional profiles, Sports and Media. Marmoleum Real flooring and Needlefelt flooring have been installed in the building. For the Marmoleum floor, Aquajet cutting technology has been used to make refined floor designs. The 2 Needlefelt designs (Ecosystems ECO 01-31 and Metropolis MET 04-13) are no longer in collection, but when you click on the tabletops below, you will be directed to the new designs.