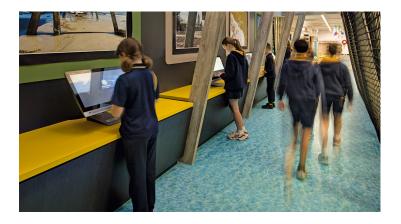

Glenelg Primary School is located in the heart of the historic beach-side suburb of Glenelg, Australia. The recent library refurbishment certainly features some fantastic iconic characteristics of the area. From the jetty entrance with sea and sky images on the floor and ceiling to the breakout areas that feel like you have been transported to the sandy beach of Glenelg. The students absolutely love it! The see and sand print on the floor have been made possible by our unique Eternal digitally printed flooring, on which you can print your own unique design.