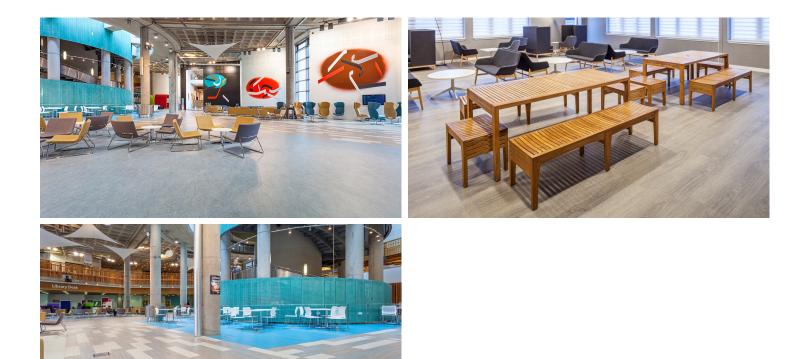

## **Glasgow Caledonian University**

The future looks bright for students at Glasgow Caledonian University (GCU) thanks to its newly refurbished airy and inviting library space. Using Forbo Flooring Systems' Marmoleum Modular in contrasting colours and designs, a unique yet functional flooring design has been created, which has also led the project to be recognised as the winner of the Highly Commended award in the 2016/17 UK Fly Forbo competition.