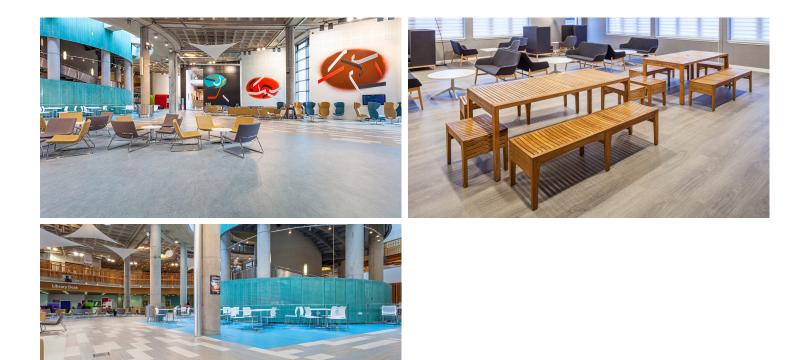

## **Glasgow Caledonian University**

The future looks bright for students at Glasgow Caledonian University (GCU) thanks to its newly refurbished airy and inviting library space. Using Forbo Flooring Systems' Marmoleum Modular in contrasting colours and designs, a unique yet functional flooring design has been created, which has also led the project to be recognised as the winner of the Highly Commended award in the 2016/17 UK Fly Forbo competition.