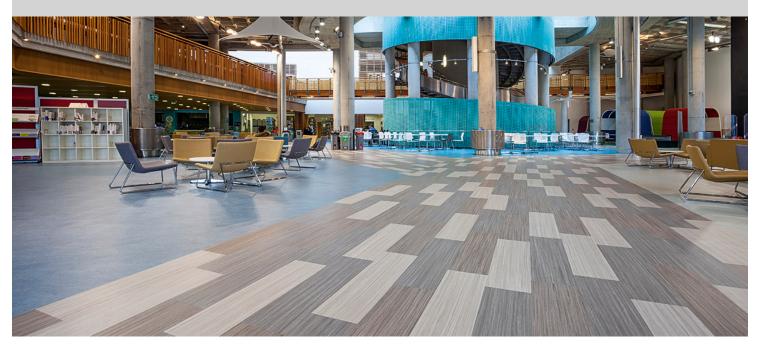

## **Glasgow Caledonian University**

The future looks bright for students at Glasgow Caledonian University (GCU) thanks to its newly refurbished airy and inviting library space. Using Forbo Flooring Systems' Marmoleum Modular in contrasting colours and designs, a unique yet functional flooring design has been created, which has also led the project to be recognised as the winner of the Highly Commended award in the 2016/17 UK Fly Forbo competition.