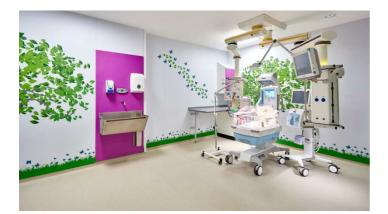

## creating better environments

Calming colours and patterns have helped to create a special environment for mothers and babies at Glan Clwyd Hospital. Forbo Flooring Systems' new Sphera Element has been specified throughout the Mother and Baby Unit, due to its bright and fresh appearance, high-performance and durability. Easy to work with, the Sphera sheets were laid throughout the unit and hand cut to shape to create a beautiful butterfly designs.