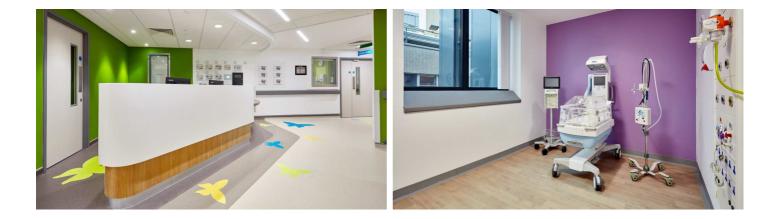

## creating better environments

Calming colours and patterns have helped to create a special environment for mothers and babies at Glan Clwyd Hospital. Forbo Flooring Systems' new Sphera Element has been specified throughout the Mother and Baby Unit, due to its bright and fresh appearance, high-performance and durability. Easy to work with, the Sphera sheets were laid throughout the unit and hand cut to shape to create a beautiful butterfly designs.