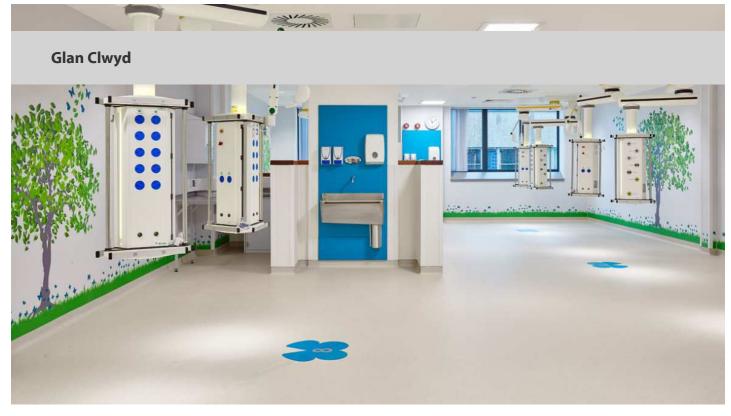

## creating better environments

Calming colours and patterns have helped to create a special environment for mothers and babies at Glan Clwyd Hospital. Forbo Flooring Systems' new Sphera Element has been specified throughout the Mother and Baby Unit, due to its bright and fresh appearance, high-performance and durability. Easy to work with, the Sphera sheets were laid throughout the unit and hand cut to shape to create a beautiful butterfly designs.