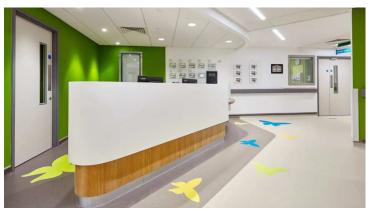

## creating better environments

Calming colours and patterns combined with colourful accents have helped to create a special environment for mothers and babies at Glan Clwyd Hospital. Forbo Flooring Systems' Sphera Element homogeneous vinyl flooring has been specified throughout the Mother and Baby Unit, because of its bright and fresh appearance, high-performance and durability. Easy to work with, the Sphera sheets were laid throughout the unit and hand cut to shape to create a beautiful butterfly designs.