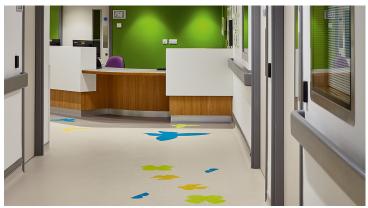

## creating better environments

Calming colours and patterns combined with colourful accents have helped to create a special environment for mothers and babies at Glan Clwyd Hospital. Forbo Flooring Systems' Sphera Element homogeneous vinyl flooring has been specified throughout the Mother and Baby Unit, because of its bright and fresh appearance, high-performance and durability. Easy to work with, the Sphera sheets were laid throughout the unit and hand cut to shape to create a beautiful butterfly designs.