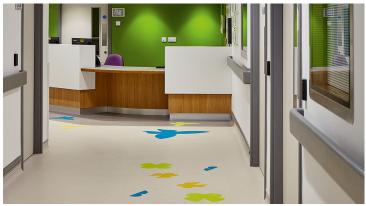

## creating better environments

Calming colours and patterns combined with colourful accents have helped to create a special environment for mothers and babies at Glan Clwyd Hospital. Forbo Flooring Systems' Sphera Element homogeneous vinyl flooring has been specified throughout the Mother and Baby Unit, because of its bright and fresh appearance, high-performance and durability. Easy to work with, the Sphera sheets were laid throughout the unit and hand cut to shape to create a beautiful butterfly designs.