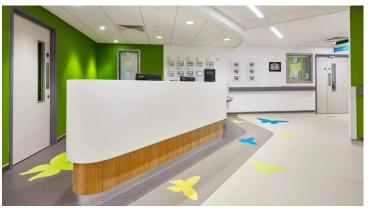

## creating better environments

Calming colours and patterns combined with colourful accents have helped to create a special environment for mothers and babies at Glan Clwyd Hospital. Forbo Flooring Systems' Sphera Element homogeneous vinyl flooring has been specified throughout the Mother and Baby Unit, because of its bright and fresh appearance, high-performance and durability. Easy to work with, the Sphera sheets were laid throughout the unit and hand cut to shape to create a beautiful butterfly designs.