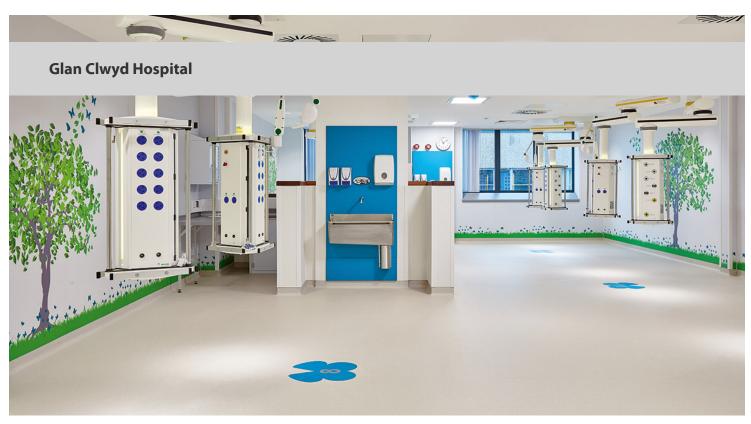

## creating better environments

Calming colours and patterns combined with colourful accents have helped to create a special environment for mothers and babies at Glan Clwyd Hospital. Forbo Flooring Systems' Sphera Element homogeneous vinyl flooring has been specified throughout the Mother and Baby Unit, because of its bright and fresh appearance, high-performance and durability. Easy to work with, the Sphera sheets were laid throughout the unit and hand cut to shape to create a beautiful butterfly designs.