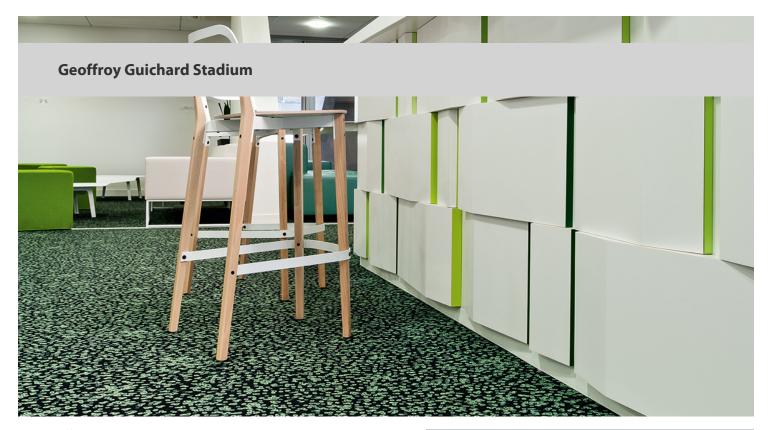

## creating better environments

The Geoffroy Guichard Stadium which is nicknamed "Le chaudron" was built in 1930 north of the city of Saint-Etienne. Forbo Flooring Systems has designed nearly 1,000 m² of Flotex flocked flooring, which is easy to maintain and colorful. Credit: Rénovation du stade Geoffroy Guichard - Architectes: Chaix & Morel associés - Mobilier: Atelier Tourette & Goux - © Julia Hasse