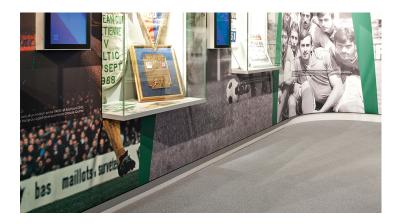

## creating better environments

The Geoffroy Guichard Stadium which is nicknamed "Le chaudron" was built in 1930 north of the city of Saint-Etienne. Forbo Flooring Systems has designed nearly 1,000 m² of Flotex flocked flooring, which is easy to maintain and colorful. Credit: Rénovation du stade Geoffroy Guichard - Architectes: Chaix & Morel associés - Mobilier: Atelier Tourette & Goux - © Julia Hasse