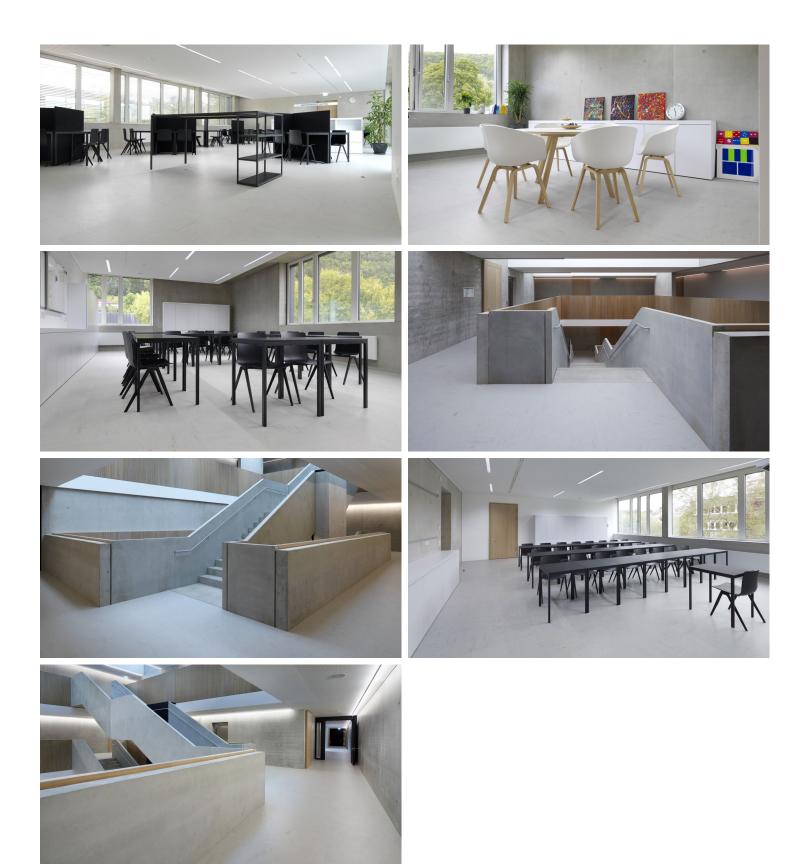

## **Gemeinschaftsschule Blaubeuren**

The upper secondary school (Blautopf-Schule) grades 5-10 of the community school was equipped with a complete new building. The city of Blaubeuren invested almost 11 million euros in the new construction of the community school. August 2015 began the construction work and finished with full success. The building was completed in July 2017.