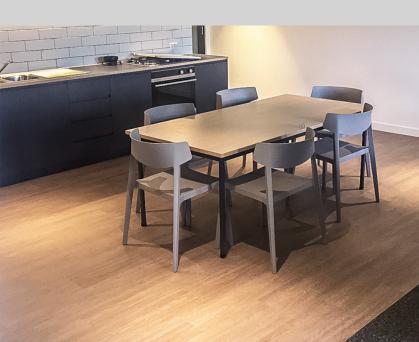

## **Geelong Student Accomodation**

Flooring contractor Asset Floors Interior architect Nettleton Tribe

Geelong student accommodation is home to hundreds of students across multi-level accommodation. Forbo Allura Flex wood planks were chosen mainly due it's outstanding acoustic rating and realistic look and feel. This building had a 200mm slab with no ceiling, floors 1-5 were installed with acoustic underlay and achieved an excellent result of 44 LnTw. The second stage floors 6 and above did not require or use underlay and achieved the result of 52 LnTw still well below BCA/NCC requirements of 62Lntw or less. Allura flex is 5mm thick making it the ideal for use with carpet tiles with no transitional strip needed, making it cost effective with less wastage. An extra heavy duty 1mm wear layer protects against scratches and stains and offers best in class performance, warranty and appearance retention. Manufactured with green electricity, 100% phthalate-free and contains up to 50% recycled content, Allura flex contributes to a healthier indoor environment for everyone.