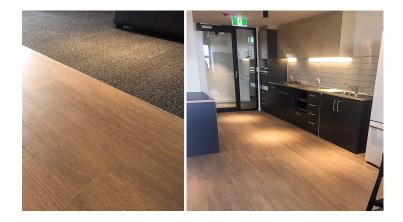

## **Geelong Student Accomodation**

Flooring contractor Asset Floors Interior architect Nettleton Tribe

Geelong student accommodation is home to hundreds of students across multi-level accommodation. Forbo Allura Flex wood planks were chosen mainly due it's outstanding acoustic rating and realistic look and feel. This building had a 200mm slab with no ceiling, floors 1-5 were installed with acoustic underlay and achieved an excellent result of 44 LnTw. The second stage floors 6 and above did not require or use underlay and achieved the result of 52 LnTw still well below BCA/NCC requirements of 62Lntw or less. Allura flex is 5mm thick making it the ideal for use with carpet tiles with no transitional strip needed, making it cost effective with less wastage. An extra heavy duty 1mm wear layer protects against scratches and stains and offers best in class performance, warranty and appearance retention. Manufactured with green electricity, 100% phthalate-free and contains up to 50% recycled content, Allura flex contributes to a healthier indoor environment for everyone.