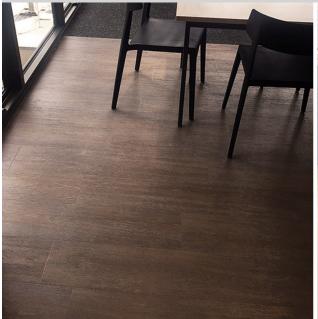

## **Geelong Student Accomodation**

Flooring contractor Asset Floors Interior architect Nettleton Tribe

Geelong student accommodation is home to hundreds of students across multi-level accommodation. Forbo Allura Flex wood planks were chosen mainly due it's outstanding acoustic rating and realistic look and feel. This building had a 200mm slab with no ceiling, floors 1-5 were installed with acoustic underlay and achieved an excellent result of 44 LnTw. The second stage floors 6 and above did not require or use underlay and achieved the result of 52 LnTw still well below BCA/NCC requirements of 62Lntw or less. Allura flex is 5mm thick making it the ideal for use with carpet tiles with no transitional strip needed, making it cost effective with less wastage. An extra heavy duty 1mm wear layer protects against scratches and stains and offers best in class performance, warranty and appearance retention. Manufactured with green electricity, 100% phthalate-free and contains up to 50% recycled content, Allura flex contributes to a healthier indoor environment for everyone.