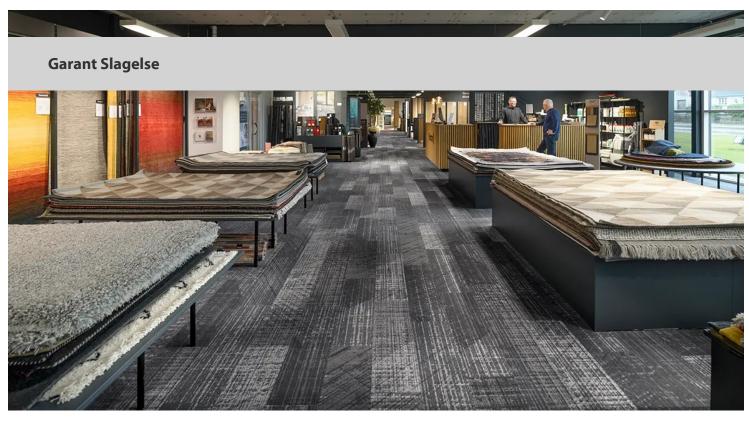

The textile coating is very similar to the soft elegance and warm cosiness we love in the living room at home. But behind the pleasant exterior hides a muscle floor with industrial robustness. It is Hercules disguised as Madonna. At the floor retail shop - Garant in Slagelse, the flooring store has fully understood the story: Customers are welcomed on a textile coating that conveys the warmth and friendliness that Garant wants to be associated with. It is actually very unusual: We drive around with track goods on rolling racks that can weigh up to two tonnes - yet no pressure marks appear in the pavement, says Jacob Holberg, Garant Slagelse, who was responsible for both the purchase and selection of Flotex in plank format, design 'refract' and the colour 'obsidian'. - Besides it will take many years before the floor needs to be replaced again, because this floor just lasts for everything, says Jacob Holberg, who is also pleased with a quiet sound environment together with good ergonomics, because Flotex is comfortable to walk on.