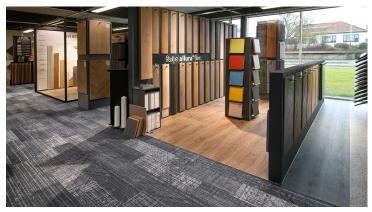

The textile coating is very similar to the soft elegance and warm cosiness we love in the living room at home. But behind the pleasant exterior hides a muscle floor with industrial robustness. It is Hercules disguised as Madonna. At the floor retail shop - Garant in Slagelse, the flooring store has fully understood the story: Customers are welcomed on a textile coating that conveys the warmth and friendliness that Garant wants to be associated with. It is actually very unusual: We drive around with track goods on rolling racks that can weigh up to two tonnes - yet no pressure marks appear in the pavement, says Jacob Holberg, Garant Slagelse, who was responsible for both the purchase and selection of Flotex in plank format, design 'refract' and the colour 'obsidian'. - Besides it will take many years before the floor needs to be replaced again, because this floor just lasts for everything, says Jacob Holberg, who is also pleased with a quiet sound environment together with good ergonomics, because Flotex is comfortable to walk on.