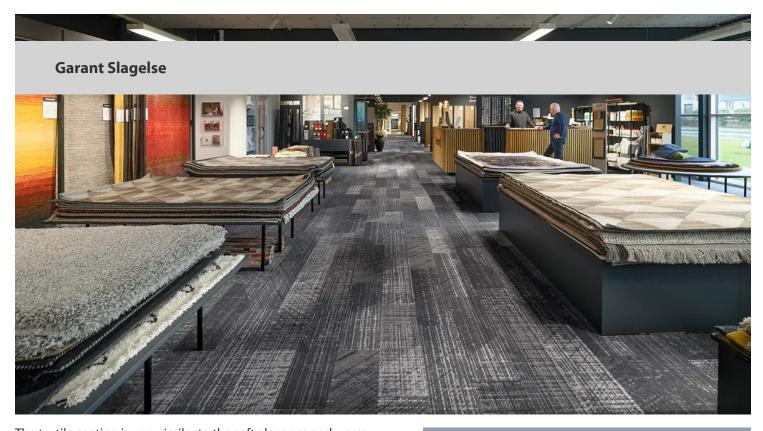

The textile coating is very similar to the soft elegance and warm cosiness we love in the living room at home. But behind the pleasant exterior hides a muscle floor with industrial robustness. It is Hercules disguised as Madonna. At the floor retail shop - Garant in Slagelse, the flooring store has fully understood the story: Customers are welcomed on a textile coating that conveys the warmth and friendliness that Garant wants to be associated with. It is actually very unusual: We drive around with track goods on rolling racks that can weigh up to two tonnes - yet no pressure marks appear in the pavement, says Jacob Holberg, Garant Slagelse, who was responsible for both the purchase and selection of Flotex in plank format, design 'refract' and the colour 'obsidian'. - Besides it will take many years before the floor needs to be replaced again, because this floor just lasts for everything, says Jacob Holberg, who is also pleased with a quiet sound environment together with good ergonomics, because Flotex is comfortable to walk on.