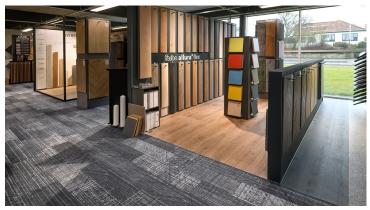

The textile coating is very similar to the soft elegance and warm cosiness we love in the living room at home. But behind the pleasant exterior hides a muscle floor with industrial robustness. It is Hercules disguised as Madonna. At the floor retail shop - Garant in Slagelse, the flooring store has fully understood the story: Customers are welcomed on a textile coating that conveys the warmth and friendliness that Garant wants to be associated with. It is actually very unusual: We drive around with track goods on rolling racks that can weigh up to two tonnes - yet no pressure marks appear in the pavement, says Jacob Holberg, Garant Slagelse, who was responsible for both the purchase and selection of Flotex in plank format, design 'refract' and the colour 'obsidian'. - Besides it will take many years before the floor needs to be replaced again, because this floor just lasts for everything, says Jacob Holberg, who is also pleased with a quiet sound environment together with good ergonomics, because Flotex is comfortable to walk on.