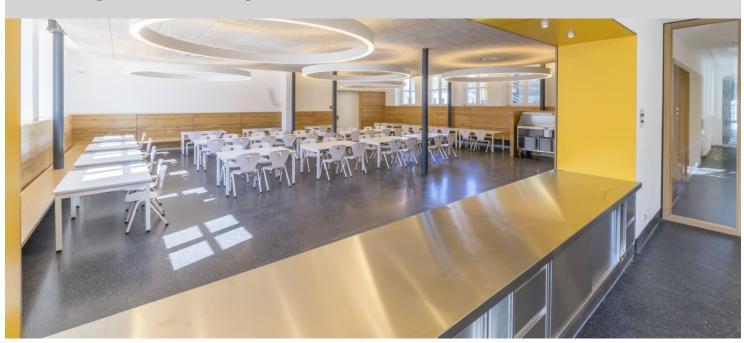

## Ganztageschule an der Bräugasse

The school Bräugasse were rebuilt to a full-time school. The renovation is done in year 2015. The builder select Marmoleum Real, colour 3425 and Safestep R11, colour 174992. Marmoleum Real were laid in different class rooms, Safestep is used in corridors, kitchen and in the canteen zone.