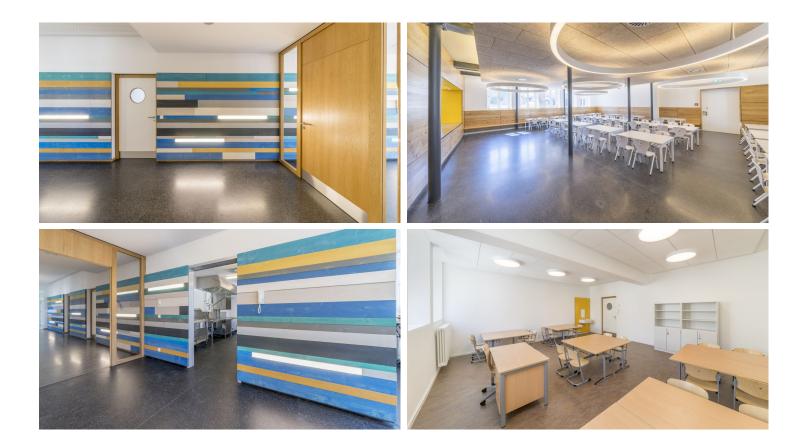

## Ganztageschule an der Bräugasse

The school Bräugasse were rebuilt to a full-time school. The renovation is done in year 2015. The builder select Marmoleum Real, colour 3425 and Safestep R11, colour 174992. Marmoleum Real were laid in different class rooms, Safestep is used in corridors, kitchen and in the canteen zone.