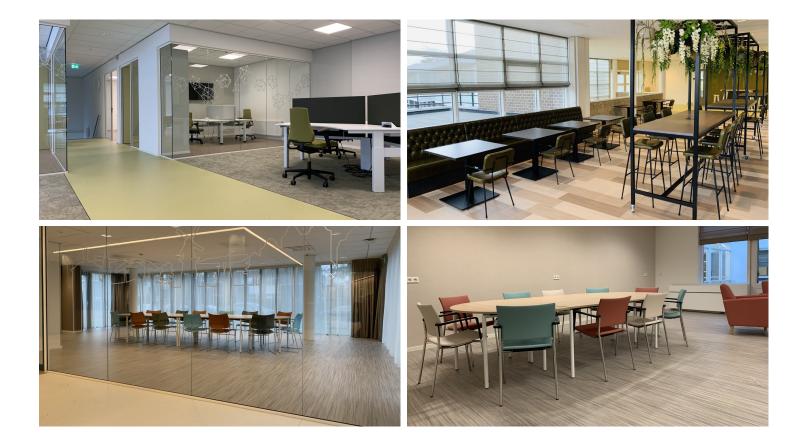

## **GGZ** Delfland

GGZ Delfland has been demolishing, building and renovating continuously since 2012. Recently, the policlinic De Stadhouder and policlinic De Toren in Schiedam were up for grabs. The renovation had to contribute to a modern, comfortable, safe and sustainable accommodation for people with a psychiatric disorder. In collaboration with Ellen Dekker, facility manager at GGZ construction and property, and Femke Touwslager of Touwslager Projectadvies, the choice was made for a design with guts and plenty of room for colour. Touwslager: "Forbo had always been on our radar, but the Environmental Care Matrix, which stands for sustainable business practice, made Forbo floors even more attractive. Because Marmoleum is a 100% natural product and, thanks to Topshield, no more invasive maintenance is needed, various Marmoleum floors were chosen. In the restaurant, we wanted to create a hospitality atmosphere, but didn't know how to achieve this with Marmoleum. Michiel van Nieuwland of Forbo's Ontwerpstudio gave us advice and suggested Marmoleum Modular planks in four different colours. The result was a beautiful floor design with a natural wood look that gave the restaurant the hospitality look it was looking for. To provide durable protection for the floors and to save on maintenance costs, a Coral cleaning mat was chosen that matches the rest of the interior".