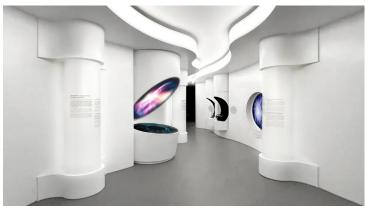

## GALÁCTICA - Centro de Difusión y Práctica de la Astronomía

The museographic project for Galactica is inspired by the unique architecture of the building designed by Mytaki studio, marked by its distinctive elliptical shape in Arcos de las Salinas. This museographic approach starts with the premise that the layout and interior design should naturally extend from the existing architecture, adopting the ellipse, a dominant form in the building's design and a recurring figure in the cosmos, as the core of its concept. The organization of the space and the exhibition sequence are built around this principle, offering a journey that is both a physical and thematic exploration of the universe, through organic forms and laminar flows that directly emerge from the architectural structure, facilitating a discovery experience for the visitor. To complement the visual narrative of the space, Galactica has implemented a color palette dominated by white, taking advantage of its ability to enhance the sensation of spaciousness and brightness, thus referring to the clarity and expansion of knowledge. This scheme is enriched with visual and multimedia elements that bring flashes of color, related to the universal theme, in harmony with the original architectural design. In this way, Galactica achieves a balance between aesthetic coherence and exhibition functionality, creating a museographic environment that is both a tribute to the elliptical shape of the building and an invitation to explore the wonders of the universe.