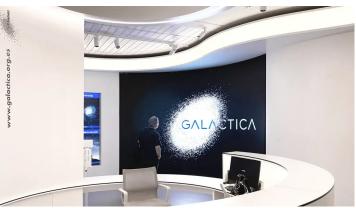

## GALÁCTICA - Centro de Difusión y Práctica de la Astronomía

The museographic project for Galactica is inspired by the unique architecture of the building designed by Mytaki studio, marked by its distinctive elliptical shape in Arcos de las Salinas. This museographic approach starts with the premise that the layout and interior design should naturally extend from the existing architecture, adopting the ellipse, a dominant form in the building's design and a recurring figure in the cosmos, as the core of its concept. The organization of the space and the exhibition sequence are built around this principle, offering a journey that is both a physical and thematic exploration of the universe, through organic forms and laminar flows that directly emerge from the architectural structure, facilitating a discovery experience for the visitor. To complement the visual narrative of the space, Galactica has implemented a color palette dominated by white, taking advantage of its ability to enhance the sensation of spaciousness and brightness, thus referring to the clarity and expansion of knowledge. This scheme is enriched with visual and multimedia elements that bring flashes of color, related to the universal theme, in harmony with the original architectural design. In this way, Galactica achieves a balance between aesthetic coherence and exhibition functionality, creating a museographic environment that is both a tribute to the elliptical shape of the building and an invitation to explore the wonders of the universe.