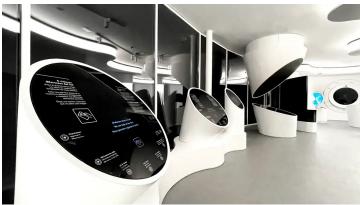

## GALÁCTICA - Centro de Difusión y Práctica de la Astronomía

The museographic project for Galactica is inspired by the unique architecture of the building designed by Mytaki studio, marked by its distinctive elliptical shape in Arcos de las Salinas. This museographic approach starts with the premise that the layout and interior design should naturally extend from the existing architecture, adopting the ellipse, a dominant form in the building's design and a recurring figure in the cosmos, as the core of its concept. The organization of the space and the exhibition sequence are built around this principle, offering a journey that is both a physical and thematic exploration of the universe, through organic forms and laminar flows that directly emerge from the architectural structure, facilitating a discovery experience for the visitor. To complement the visual narrative of the space, Galactica has implemented a color palette dominated by white, taking advantage of its ability to enhance the sensation of spaciousness and brightness, thus referring to the clarity and expansion of knowledge. This scheme is enriched with visual and multimedia elements that bring flashes of color, related to the universal theme, in harmony with the original architectural design. In this way, Galactica achieves a balance between aesthetic coherence and exhibition functionality, creating a museographic environment that is both a tribute to the elliptical shape of the building and an invitation to explore the wonders of the universe.