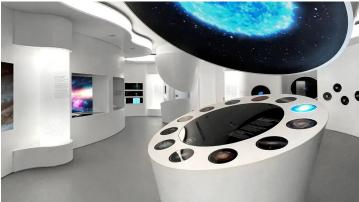

## GALÁCTICA - Centro de Difusión y Práctica de la Astronomía

The museographic project for Galactica is inspired by the unique architecture of the building designed by Mytaki studio, marked by its distinctive elliptical shape in Arcos de las Salinas. This museographic approach starts with the premise that the layout and interior design should naturally extend from the existing architecture, adopting the ellipse, a dominant form in the building's design and a recurring figure in the cosmos, as the core of its concept. The organization of the space and the exhibition sequence are built around this principle, offering a journey that is both a physical and thematic exploration of the universe, through organic forms and laminar flows that directly emerge from the architectural structure, facilitating a discovery experience for the visitor. To complement the visual narrative of the space, Galactica has implemented a color palette dominated by white, taking advantage of its ability to enhance the sensation of spaciousness and brightness, thus referring to the clarity and expansion of knowledge. This scheme is enriched with visual and multimedia elements that bring flashes of color, related to the universal theme, in harmony with the original architectural design. In this way, Galactica achieves a balance between aesthetic coherence and exhibition functionality, creating a museographic environment that is both a tribute to the elliptical shape of the building and an invitation to explore the wonders of the universe.