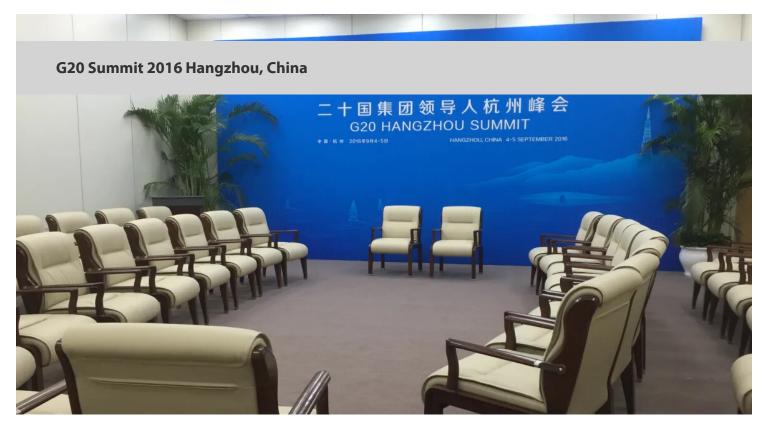

Being the first G20 Summit to be held in China, the host city-Hangzhou does not only have world-class landscape resources, but also a group of world-class Internet companies, cross-border e-commerce business. To meet the requirement of "Hangzhou style", we promoted Flotex and Needlefelt successfully. Flotex has the luxury design of wool carpet and easy to clean property as resilient flooring, Needlefelt is the most durable textile worldwide. Environmental friendly, innovative design and multiple functions were the key points to win.

Location

Hangzhou, China