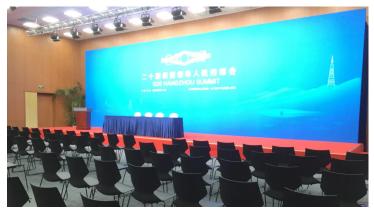

Being the first G20 Summit to be held in China, the host city-Hangzhou does not only have world-class landscape resources, but also a group of world-class Internet companies, cross-border e-commerce business. To meet the requirement of "Hangzhou style", we promoted Flotex and Needlefelt successfully. Flotex has the luxury design of wool carpet and easy to clean property as resilient flooring, Needlefelt is the most durable textile worldwide. Environmental friendly, innovative design and multiple functions were the key points to win.

Location

Hangzhou, China