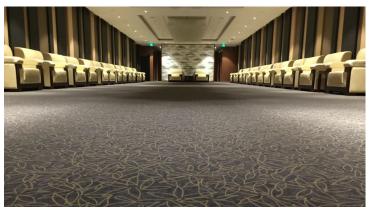

Being the first G20 Summit to be held in China, the host city-Hangzhou does not only have world-class landscape resources, but also a group of world-class Internet companies, cross-border e-commerce business. To meet the requirement of "Hangzhou style", we promoted Flotex and Needlefelt successfully. Flotex has the luxury design of wool carpet and easy to clean property as resilient flooring, Needlefelt is the most durable textile worldwide. Environmental friendly, innovative design and multiple functions were the key points to win.

## **Used Products**

XX Showtime Nuance

XX Showtime Nuance fauve

XX Flotex Vision Floral Field Smoke

Calgary ash