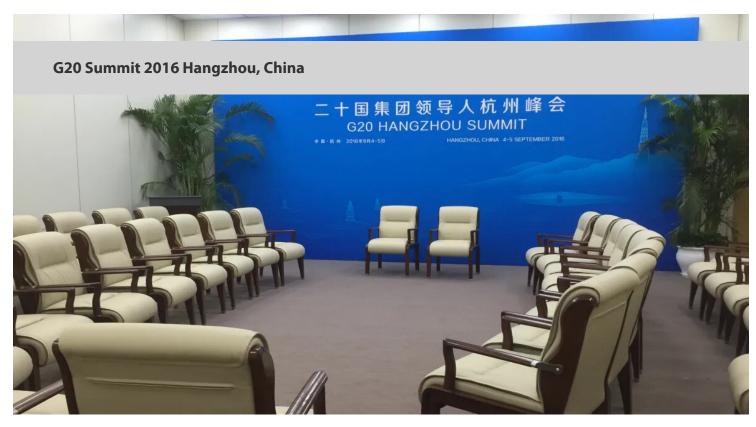

Being the first G20 Summit to be held in China, the host city-Hangzhou does not only have world-class landscape resources, but also a group of world-class Internet companies, cross-border e-commerce business. To meet the requirement of "Hangzhou style", we promoted Flotex and Needlefelt successfully. Flotex has the luxury design of wool carpet and easy to clean property as resilient flooring, Needlefelt is the most durable textile worldwide. Environmental friendly, innovative design and multiple functions were the key points to win.

Location

Hangzhou, China