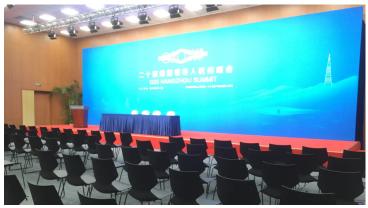

Being the first G20 Summit to be held in China, the host city-Hangzhou does not only have world-class landscape resources, but also a group of world-class Internet companies, cross-border e-commerce business. To meet the requirement of "Hangzhou style", we promoted Flotex and Needlefelt successfully. Flotex has the luxury design of wool carpet and easy to clean property as resilient flooring, Needlefelt is the most durable textile worldwide. Environmental friendly, innovative design and multiple functions were the key points to win.

Location

Hangzhou, China