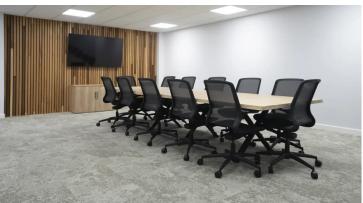

Colours inspired by the natural environment, combined with the outstanding performance of Forbo Flooring Systems' luxury vinyl tile (LVT) and carpet tile solutions, have helped AMH Workspace create an uplifting working environment for Furniture Clinic's new HQ, which 'brings the outdoors indoors'. AMH Workspace was brought on board by Furniture Clinic as part of the refurbishment project to create a warm and welcoming new HQ for the company's 65 employees. With wood being an integral part of the business, it naturally features prominently both on the external facade of the building and internally. A striking feature of the new 50,000 sq ft premises is the atrium area with a cedar slat wall covered with natural moss that catches the eye as soon as you enter the building. Full floor to ceiling height windows and a balcony area with open walkways completes the visual spectacle and have transformed the entrance area into a bright, welcoming and memorable space. "Using Forbo's Allura Flex LVT flooring in Brown Raw Timber in the ground floor reception area adds warmth to such a vast space," explained Heather. Available in 34 wood designs, Allura Flex comes in 4 different plank sizes, offering greater design freedom. The matte surface features a natural looking fine wood grain with a true to life embossing, while the tile's special backing is designed for comfort and improved impact sound reduction. This has helped to control the noise in the expansive reception area. Heather continued: "We chose Allura Flex for its natural looking characteristics. The extra-large 150 x 28 cm planks were perfect for such a large space, while the 5mm thickness and 1mm wear layer offers exceptional performance, making it the ideal solution for this high traffic area." Forbo's Tessera Cloudscape carpet tiles in the green hues of Monsoon Cloud and Summer Storm have been used throughout the offices and meeting rooms. In the open office area, Cloudscape has been installed in conjunction with Allura Flex, again in the Brown Raw Timber colourway, to create separate work and meeting/breakout zones. Forbo's range of Tessera carpet tiles combine well with Allura Flex LVT, as the same adhesiye can be used during installation, which means there is no hear for wans file for the same of the second second in the second s flooring design.