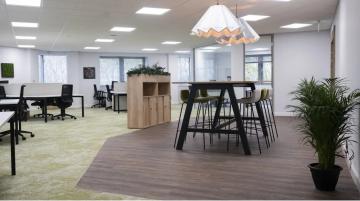

Colours inspired by the natural environment, combined with the outstanding performance of Forbo Flooring Systems' luxury vinyl tile (LVT) and carpet tile solutions, have helped AMH Workspace create an uplifting working environment for Furniture Clinic's new HQ, which 'brings the outdoors indoors'. AMH Workspace was brought on board by Furniture Clinic as part of the refurbishment project to create a warm and welcoming new HQ for the company's 65 employees. With wood being an integral part of the business, it naturally features prominently both on the external facade of the building and internally. A striking feature of the new 50,000 sq ft premises is the atrium area with a cedar slat wall covered with natural moss that catches the eye as soon as you enter the building. Full floor to ceiling height windows and a balcony area with open walkways completes the visual spectacle and have transformed the entrance area into a bright, welcoming and memorable space. "Using Forbo's Allura Flex LVT flooring in Brown Raw Timber in the ground floor reception area adds warmth to such a vast space," explained Heather. Available in 34 wood designs, Allura Flex comes in 4 different plank sizes, offering greater design freedom. The matte surface features a natural looking fine wood grain with a true to life embossing, while the tile's special backing is designed for comfort and improved impact sound reduction. This has helped to control the noise in the expansive reception area. Heather continued: "We chose Allura Flex for its natural looking characteristics. The extra-large 150 x 28 cm planks were perfect for such a large space, while the 5mm thickness and 1mm wear layer offers exceptional performance, making it the ideal solution for this high traffic area." Forbo's Tessera Cloudscape carpet tiles in the green hues of Monsoon Cloud and Summer Storm have been used throughout the offices and meeting rooms. In the open office area, Cloudscape has been installed in conjunction with Allura Flex, again in the Brown Raw Timber colourway, to create separate work and meeting/breakout zones. Forbo's range of Tessera carpet tiles combine well with Allura Flex LVT, as the same adhesiye can be used during installation, which means there is no hear for wans file for the same of the second second in the second s flooring design.

Interior Design AMH Workspace

Location Consett, County Durham

Commissioned By Furniture Clinic

Tessera Cloudscape monsoon cloud

Allura Flex Wood brown raw timber

Tessera Cloudscape summer storm