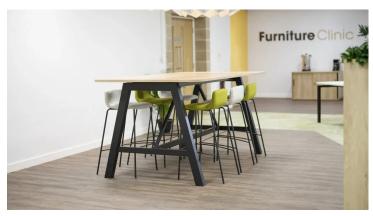

Colours inspired by the natural environment, combined with the outstanding performance of Forbo Flooring Systems' luxury vinyl tile (LVT) and carpet tile solutions, have helped AMH Workspace create an uplifting working environment for Furniture Clinic's new HQ, which 'brings the outdoors indoors'. AMH Workspace was brought on board by Furniture Clinic as part of the refurbishment project to create a warm and welcoming new HQ for the company's 65 employees. With wood being an integral part of the business, it naturally features prominently both on the external facade of the building and internally. A striking feature of the new 50,000 sq ft premises is the atrium area with a cedar slat wall covered with natural moss that catches the eye as soon as you enter the building. Full floor to ceiling height windows and a balcony area with open walkways completes the visual spectacle and have transformed the entrance area into a bright, welcoming and memorable space. "Using Forbo's Allura Flex LVT flooring in Brown Raw Timber in the ground floor reception area adds warmth to such a vast space," explained Heather. Available in 34 wood designs, Allura Flex comes in 4 different plank sizes, offering greater design freedom. The matte surface features a natural looking fine wood grain with a true to life embossing, while the tile's special backing is designed for comfort and improved impact sound reduction. This has helped to control the noise in the expansive reception area. Heather continued: "We chose Allura Flex for its natural looking characteristics. The extra-large 150 x 28 cm planks were perfect for such a large space, while the 5mm thickness and 1mm wear layer offers exceptional performance, making it the ideal solution for this high traffic area." Forbo's Tessera Cloudscape carpet tiles in the green hues of Monsoon Cloud and Summer Storm have been used throughout the offices and meeting rooms. In the open office area, Cloudscape has been installed in conjunction with Allura Flex, again in the Brown Raw Timber colourway, to create separate work and meeting/breakout zones. Forbo's range of Tessera carpet tiles combine well with Allura Flex LVT, as the same adhesiye can be used during installation, which means there is no hear for wans file for the same of the second second in the second s flooring design.

Interior Design AMH Workspace

Location Consett, County Durham

Commissioned By Furniture Clinic

Tessera Cloudscape monsoon cloud

Allura Flex Wood brown raw timber

Tessera Cloudscape summer storm