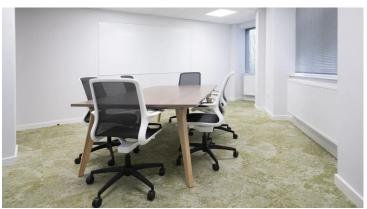

Colours inspired by the natural environment, combined with the outstanding performance of Forbo Flooring Systems' luxury vinyl tile (LVT) and carpet tile solutions, have helped AMH Workspace create an uplifting working environment for Furniture Clinic's new HQ, which 'brings the outdoors indoors'. AMH Workspace was brought on board by Furniture Clinic as part of the refurbishment project to create a warm and welcoming new HQ for the company's 65 employees. With wood being an integral part of the business, it naturally features prominently both on the external facade of the building and internally. A striking feature of the new 50,000 sq ft premises is the atrium area with a cedar slat wall covered with natural moss that catches the eye as soon as you enter the building. Full floor to ceiling height windows and a balcony area with open walkways completes the visual spectacle and have transformed the entrance area into a bright, welcoming and memorable space. "Using Forbo's Allura Flex LVT flooring in Brown Raw Timber in the ground floor reception area adds warmth to such a vast space," explained Heather. Available in 34 wood designs, Allura Flex comes in 4 different plank sizes, offering greater design freedom. The matte surface features a natural looking fine wood grain with a true to life embossing, while the tile's special backing is designed for comfort and improved impact sound reduction. This has helped to control the noise in the expansive reception area. Heather continued: "We chose Allura Flex for its natural looking characteristics. The extra-large 150 x 28 cm planks were perfect for such a large space, while the 5mm thickness and 1mm wear layer offers exceptional performance, making it the ideal solution for this high traffic area." Forbo's Tessera Cloudscape carpet tiles in the green hues of Monsoon Cloud and Summer Storm have been used throughout the offices and meeting rooms. In the open office area, Cloudscape has been installed in conjunction with Allura Flex, again in the Brown Raw Timber colourway, to create separate work and meeting/breakout zones. Forbo's range of Tessera carpet tiles combine well with Allura Flex LVT, as the same adhesiye can be used during installation, which means there is no hear for wans file for the same of the second second in the second s flooring design.

Interior Design AMH Workspace

Location Consett, County Durham

Commissioned By Furniture Clinic

Tessera Cloudscape monsoon cloud

Allura Flex Wood brown raw timber

Tessera Cloudscape summer storm