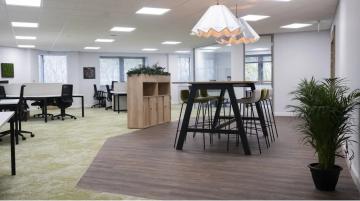

Colours inspired by the natural environment, combined with the outstanding performance of Forbo Flooring Systems' luxury vinyl tile (LVT) and carpet tile solutions, have helped AMH Workspace create an uplifting working environment for Furniture Clinic's new HQ, which 'brings the outdoors indoors'. AMH Workspace was brought on board by Furniture Clinic as part of the refurbishment project to create a warm and welcoming new HQ for the company's 65 employees. With wood being an integral part of the business, it naturally features prominently both on the external facade of the building and internally. A striking feature of the new 50,000 sq ft premises is the atrium area with a cedar slat wall covered with natural moss that catches the eye as soon as you enter the building. Full floor to ceiling height windows and a balcony area with open walkways completes the visual spectacle and have transformed the entrance area into a bright, welcoming and memorable space. "Using Forbo's Allura Flex LVT flooring in Brown Raw Timber in the ground floor reception area adds warmth to such a vast space," explained Heather. Available in 34 wood designs, Allura Flex comes in 4 different plank sizes, offering greater design freedom. The matte surface features a natural looking fine wood grain with a true to life embossing, while the tile's special backing is designed for comfort and improved impact sound reduction. This has helped to control the noise in the expansive reception area. Heather continued: "We chose Allura Flex for its natural looking characteristics. The extra-large 150 x 28 cm planks were perfect for such a large space, while the 5mm thickness and 1mm wear layer offers exceptional performance, making it the ideal solution for this high traffic area." Forbo's Tessera Cloudscape carpet tiles in the green hues of Monsoon Cloud and Summer Storm have been used throughout the offices and meeting rooms. In the open office area, Cloudscape has been installed in conjunction with Allura Flex, again in the Brown Raw Timber colourway, to create separate work and meeting/breakout zones. Forbo's range of Tessera carpet tiles combine well with Allura Flex LVT, as the same adhesiye can be used during installation, which means there is no hear for wanskier sampsflengthigh seamlessly integrated flooring design.