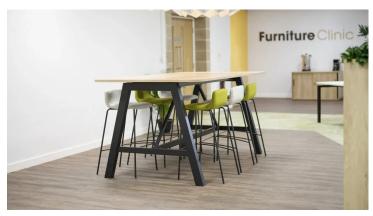

Colours inspired by the natural environment, combined with the outstanding performance of Forbo Flooring Systems' luxury vinyl tile (LVT) and carpet tile solutions, have helped AMH Workspace create an uplifting working environment for Furniture Clinic's new HQ, which 'brings the outdoors indoors'. AMH Workspace was brought on board by Furniture Clinic as part of the refurbishment project to create a warm and welcoming new HQ for the company's 65 employees. With wood being an integral part of the business, it naturally features prominently both on the external facade of the building and internally. A striking feature of the new 50,000 sq ft premises is the atrium area with a cedar slat wall covered with natural moss that catches the eye as soon as you enter the building. Full floor to ceiling height windows and a balcony area with open walkways completes the visual spectacle and have transformed the entrance area into a bright, welcoming and memorable space. "Using Forbo's Allura Flex LVT flooring in Brown Raw Timber in the ground floor reception area adds warmth to such a vast space," explained Heather. Available in 34 wood designs, Allura Flex comes in 4 different plank sizes, offering greater design freedom. The matte surface features a natural looking fine wood grain with a true to life embossing, while the tile's special backing is designed for comfort and improved impact sound reduction. This has helped to control the noise in the expansive reception area. Heather continued: "We chose Allura Flex for its natural looking characteristics. The extra-large 150 x 28 cm planks were perfect for such a large space, while the 5mm thickness and 1mm wear layer offers exceptional performance, making it the ideal solution for this high traffic area." Forbo's Tessera Cloudscape carpet tiles in the green hues of Monsoon Cloud and Summer Storm have been used throughout the offices and meeting rooms. In the open office area, Cloudscape has been installed in conjunction with Allura Flex, again in the Brown Raw Timber colourway, to create separate work and meeting/breakout zones. Forbo's range of Tessera carpet tiles combine well with Allura Flex LVT, as the same adhesiye can be used during installation, which means there is no hear for wanskier sampsflengthigh seamlessly integrated flooring design.