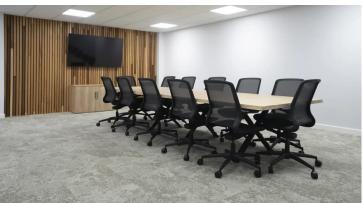

Colours inspired by the natural environment, combined with the outstanding performance of Forbo Flooring Systems' luxury vinyl tile (LVT) and carpet tile solutions, have helped AMH Workspace create an uplifting working environment for Furniture Clinic's new HQ, which 'brings the outdoors indoors'. AMH Workspace was brought on board by Furniture Clinic as part of the refurbishment project to create a warm and welcoming new HQ for the company's 65 employees. With wood being an integral part of the business, it naturally features prominently both on the external facade of the building and internally. A striking feature of the new 50,000 sq ft premises is the atrium area with a cedar slat wall covered with natural moss that catches the eye as soon as you enter the building. Full floor to ceiling height windows and a balcony area with open walkways completes the visual spectacle and have transformed the entrance area into a bright, welcoming and memorable space. "Using Forbo's Allura Flex LVT flooring in Brown Raw Timber in the ground floor reception area adds warmth to such a vast space," explained Heather. Available in 34 wood designs, Allura Flex comes in 4 different plank sizes, offering greater design freedom. The matte surface features a natural looking fine wood grain with a true to life embossing, while the tile's special backing is designed for comfort and improved impact sound reduction. This has helped to control the noise in the expansive reception area. Heather continued: "We chose Allura Flex for its natural looking characteristics. The extra-large 150 x 28 cm planks were perfect for such a large space, while the 5mm thickness and 1mm wear layer offers exceptional performance, making it the ideal solution for this high traffic area." Forbo's Tessera Cloudscape carpet tiles in the green hues of Monsoon Cloud and Summer Storm have been used throughout the offices and meeting rooms. In the open office area, Cloudscape has been installed in conjunction with Allura Flex, again in the Brown Raw Timber colourway, to create separate work and meeting/breakout zones. Forbo's range of Tessera carpet tiles combine well with Allura Flex LVT, as the same adhesiye can be used during installation, which means there is no hear for wanskier sampsflengthigh seamlessly integrated flooring design.