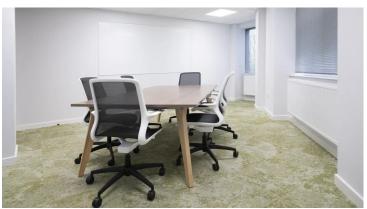

Colours inspired by the natural environment, combined with the outstanding performance of Forbo Flooring Systems' luxury vinyl tile (LVT) and carpet tile solutions, have helped AMH Workspace create an uplifting working environment for Furniture Clinic's new HQ, which 'brings the outdoors indoors'. AMH Workspace was brought on board by Furniture Clinic as part of the refurbishment project to create a warm and welcoming new HQ for the company's 65 employees. With wood being an integral part of the business, it naturally features prominently both on the external facade of the building and internally. A striking feature of the new 50,000 sq ft premises is the atrium area with a cedar slat wall covered with natural moss that catches the eye as soon as you enter the building. Full floor to ceiling height windows and a balcony area with open walkways completes the visual spectacle and have transformed the entrance area into a bright, welcoming and memorable space. "Using Forbo's Allura Flex LVT flooring in Brown Raw Timber in the ground floor reception area adds warmth to such a vast space," explained Heather. Available in 34 wood designs, Allura Flex comes in 4 different plank sizes, offering greater design freedom. The matte surface features a natural looking fine wood grain with a true to life embossing, while the tile's special backing is designed for comfort and improved impact sound reduction. This has helped to control the noise in the expansive reception area. Heather continued: "We chose Allura Flex for its natural looking characteristics. The extra-large 150 x 28 cm planks were perfect for such a large space, while the 5mm thickness and 1mm wear layer offers exceptional performance, making it the ideal solution for this high traffic area." Forbo's Tessera Cloudscape carpet tiles in the green hues of Monsoon Cloud and Summer Storm have been used throughout the offices and meeting rooms. In the open office area, Cloudscape has been installed in conjunction with Allura Flex, again in the Brown Raw Timber colourway, to create separate work and meeting/breakout zones. Forbo's range of Tessera carpet tiles combine well with Allura Flex LVT, as the same adhesiye can be used during installation, which means there is no hear for wanskier sampsflengthigh seamlessly integrated flooring design.