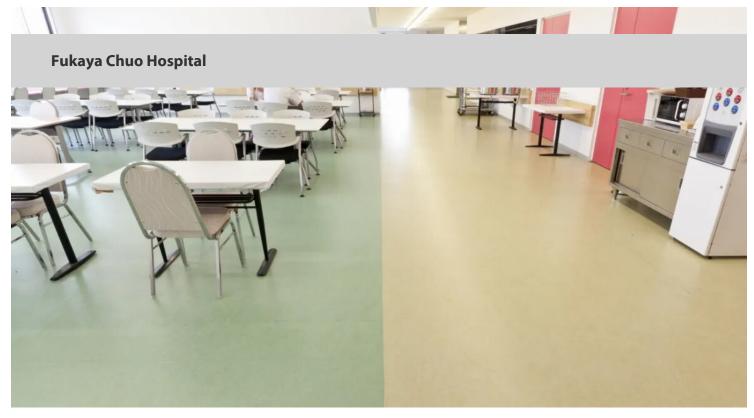

creating better environments

Fukaya Chuo Hospital is located in Fukaya-City, Japan. On the floor various bright colors of Marmoleum flooring have been installed, which gives the hospital a nice and colorful look and feel. Marmoleum flooring is an ideal floor covering for hospitals, as it is durable, sustainable and easy to clean and maintain.