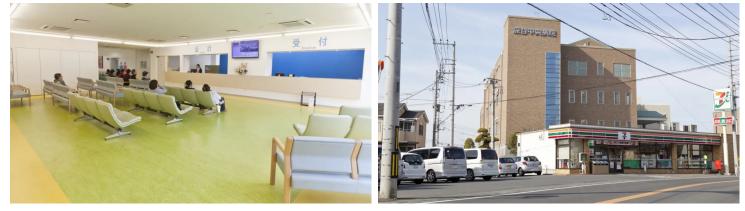

creating better environments

Fukaya Chuo Hospital is located in Fukaya-City, Japan. On the floor various bright colors of Marmoleum flooring have been installed, which gives the hospital a nice and colorful look and feel. Marmoleum flooring is an ideal floor covering for hospitals, as it is durable, sustainable and easy to clean and maintain.