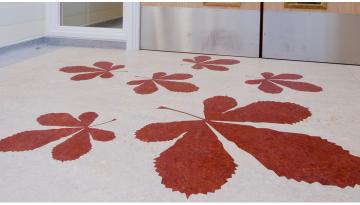

## creating better environments

Marmoleum real, cut using Forbo Flooring Systems unique Aquajet Technology, has been specified for Frome Community Hospital to create a striking, bespoke design, aimed at enhancing the healing environment. Comprising 28 patient rooms, the hospital required a flooring system that could withstand the daily wear and tear of a healthcare environment, as well as create a relaxing atmosphere for patients and visitors.