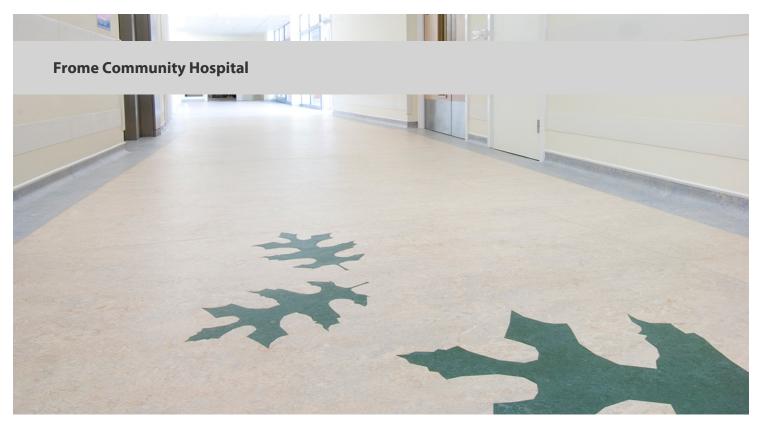

## creating better environments

Marmoleum real, cut using Forbo Flooring Systems unique Aquajet Technology, has been specified for Frome Community Hospital to create a striking, bespoke design, aimed at enhancing the healing environment. Comprising 28 patient rooms, the hospital required a flooring system that could withstand the daily wear and tear of a healthcare environment, as well as create a relaxing atmosphere for patients and visitors.