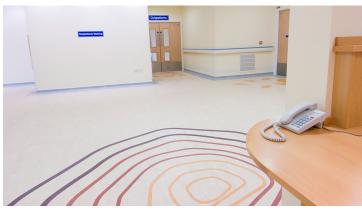

## creating better environments

Marmoleum real, cut using Forbo Flooring Systems unique Aquajet Technology, has been specified for Frome Community Hospital to create a striking, bespoke design, aimed at enhancing the healing environment. Comprising 28 patient rooms, the hospital required a flooring system that could withstand the daily wear and tear of a healthcare environment, as well as create a relaxing atmosphere for patients and visitors.