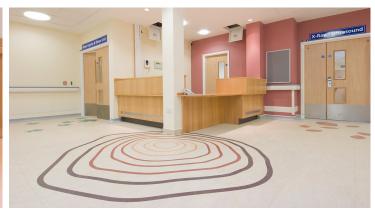

## creating better environments

Marmoleum real, cut using Forbo Flooring Systems unique Aquajet Technology, has been specified for Frome Community Hospital to create a striking, bespoke design, aimed at enhancing the healing environment. Comprising 28 patient rooms, the hospital required a flooring system that could withstand the daily wear and tear of a healthcare environment, as well as create a relaxing atmosphere for patients and visitors.